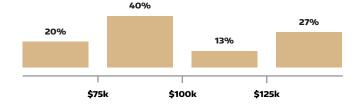

### REPORTED U.S. SALARY INFORMATION

Range: \$40,000 - \$200,000 Average: \$103,156

## Reported Salary Distribution