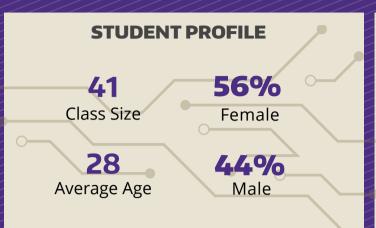

# **FOSTER**

SCHOOL OF BUSINESS

W UNIVERSITY of WASHINGTON

**SCORES** 

**DEMOGRAPHICS** 

3.45

Average GPA

321

Average GRE\*

650

Average GMAT\*

34%

Domestic Students

66% International

Students

\*GRE/GMAT tests are optional