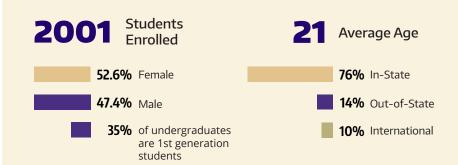

# **UNDERGRADUATE PROFILE 2023–2024**

### **CURRENT ENROLLMENT**

Students come from 25 countries and over 22 states in the US