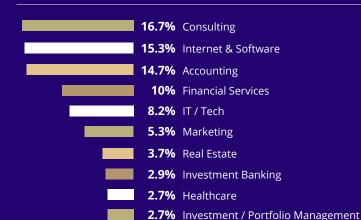

# FOSTER SCHOOL OF BUSINESS

W

### **GRADUATE OUTCOMES**

Student outcomes data is driven by a 80% Survey Knowledge Rate of Class of 2023 business majors.

\$76,631

**Average Salary** 

\$8,566

**Average Signing Bonus** 

**97%** 

have had internships by graduation

\$25/hr
Average Internship Salary



### **TOP 15 EMPLOYERS**

Accenture

Alvarez & Marsal

Amazon

**Bain & Company** 

**Boeing** 

Costco

Deloitte

ΕY

JP Morgan

**KPMG** 

Mercer

Microsoft

**Moss Adams** 

**Protiviti** 

PwC

# **TOP 10 INDUSTRY AREAS**



### **TOP 10 FUNCTIONAL AREAS**



### **FOSTER CAREER SERVICES STATS**

2.761

Number of Career Coaching Appointments

90%

Students Engaged with Career Services by Graduation

### UNDERGRADUATE PROGRAM RANKINGS

| SOURCE                            | NORTHWEST | NATIONWIDE | PUBLIC<br>UNIVERSITIES |
|-----------------------------------|-----------|------------|------------------------|
| U.S. News & World<br>Report, 2024 | 1         | 17         | 7                      |
| Poets & Quants,<br>2023           | 1         | 24         | 8                      |



# **UNDERGRADUATE PROFILE 2023–2024**

### STANDARD ADMISSIONS

**Admission Rate** (Unique Applicants) 44.7%

**Average Cumulative** 

**Average Admitted** Writing Skills Assessment Score

4.17/6.0

# FRESHMAN DIRECT

Average Hig