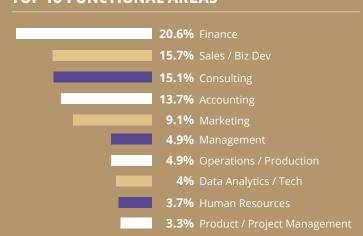

# FOSTER SCHOOL OF BUSINESS

W

### **GRADUATE OUTCOMES**

Student outcomes data is driven by a 80% Survey Knowledge Rate of Class of 2023 business majors.

\$76,631

**Average Salary** 

\$8,566

**Average Signing Bonus** 

**97%** 

have had internships by graduation

\$25/hr
Average Internship Salary



### **TOP 15 EMPLOYERS**

Accenture

Alvarez & Marsal

Amazon

**Bain & Company** 

**Boeing** 

Costco

Deloitte

ΕY

JP Morgan

**KPMG** 

Mercer

Microsoft

**Moss Adams** 

**Protiviti** 

PwC

# **TOP 10 INDUSTRY AREAS**



### **TOP 10 FUNCTIONAL AREAS**



### **FOSTER CAREER SERVICES STATS**

2.761

Number of Career Coaching Appointments

90%

Students Engaged with Career Services by Graduation

### UNDERGRADUATE PROGRAM RANKINGS

| SOURCE                            | NORTHWEST | NATIONWIDE | PUBLIC<br>UNIVERSITIES |
|-----------------------------------|-----------|------------|------------------------|
| U.S. News & World<br>Report, 2024 | 1         | 17         | 7                      |
| Poets & Quants,<br>2023           | 1         | 24         | 8                      |



# **UNDERGRADUATE PROFILE 2023–2024**

### STANDARD ADMISSIONS

**Admission Rate** (Unique Applicants) 44.7%

**Average Cumulative** 

**Average Admitted** Writing Skills Assessment Score

4.17/6.0

# FRESHMAN DIRECT

Average High School

### **DIVERSITY**



**30