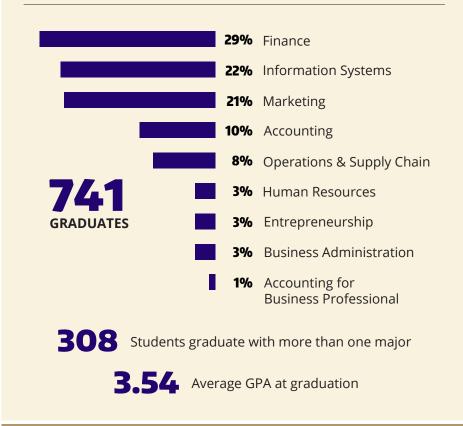

>Report, 2024 | 1         | 17         | 7                      |
| Poets & Quants,<br>2023           | 1         | 24         | 8                      |



# **UNDERGRADUATE PROFILE 2023–2024**

### STANDARD ADMISSIONS

**Admission Rate** (Unique Applicants) 44.7%

**Average Cumulative** 

**Average Admitted** Writing Skills Assessment Score

4.17/6.0

# FRESHMAN DIRECT

Average High School

### **DIVERSITY**



**30 student organizations** enhance leadership and engagement in experiential learning

The Strategy Development Competition allows **100%** of Foster undergraduates to put theory into practice with regional corporate real-life business issues

### **CURRENT ENROLLMENT**



Students come from 25 countries and over 22 states in the US

# AREA OF STUDY (Summer 2022 - Spring 2023)



### **SCHOLARSHIPS**

\$1,225,000 Awarded

**218** students received Foster scholarships this year

**10.9%** of the undergraduate population received Foster School scholarships