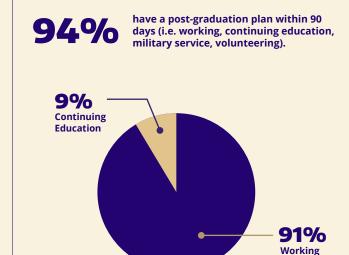

### **GRADUATE OUTCOMES**

Student outcomes data is driven by a 80% Survey Knowledge Rate of Class of 2023 business majors.

\$76,631

**Average Salary** 

\$8,566

**Average Signing Bonus** 

**97%** 

have had internships by graduation