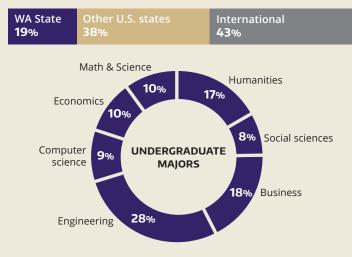

### **CLASS OF 2023**

STUDENT PROFILE

**126** Entering class size

710 Median GMAT

660-740 Mid 80th range 154-168

3.47

Median undergraduate GPA

Mid 80th Range GRE Verbal

Mid 80th Range GRE Quant

International

Humanities

6%

Social sciences

**Business** 

40%

17%

**160** Median GRE Verbal

**160** Median GRE Quant

**29** Average age

6 Average years of work experience

**9%** Veterans

WA State

40%

Math & Science

90

6%

Engineering

Economics

Computer

science

12%

33%

UNDERGRADUATE

MAJORS

20%

20% Historically underrepresented students of color

Students of color

154-166

36%