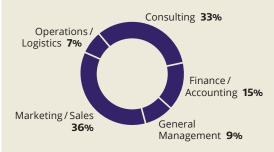

#### **SALARY BREAKOUT (BASE SALARY)**

| Function               | Average   | Industry           | Average   | Location          |     |
|------------------------|-----------|--------------------|-----------|-------------------|-----|
| Consulting             | \$165,017 | Consulting         | \$165,017 | Washington State  | 80% |
| Finance / Accounting   | \$133,585 | Financial Services | \$153,333 | Other U.S. states | 20% |
| General Management     | \$138,800 | Healthcare         | \$117,800 |                   |     |
| Marketing / Sales      | \$141,063 | Manufacturing      | \$118,000 |                   |     |
| Operations / Logistics | \$137,552 | Technology         | \$140,354 |                   |     |
|                        |           |                    |           |                   |     |