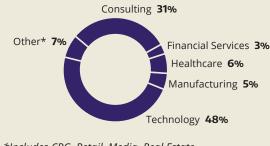

#### **SALARY BREAKOUT (BASE SALARY)**

| Function               | Average   | Industry           | Average   | Location          |     |
|------------------------|-----------|--------------------|-----------|-------------------|-----|
| Consulting             | \$165,017 | Consulting         | \$165,017 | Washington State  | 80% |
| Finance / Accounting   | \$133,585 | Financial Services | \$153,333 | Other U.S. states | 20% |
| General Management     | \$138,800 | Healthcare         | \$117,800 |                   |     |
| Marketing / Sales      | \$141,063 | Manufacturing      | \$118,000 |                   |     |
| Operations / Logistics | \$137,552 | Technology         | \$140,354 |                   |     |
|                        |           |                    |           |                   |     |

Accenture

Adobe

ADP

\*Includes CPG, Retail, Media, Real Estate, Transportation/Logistics, Non-profit

Other U.S. states 20%