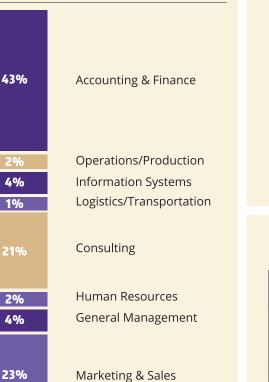

OSTER CAREER SERVICES STATS

2,/49

Career coaching

appointments

Employer Virtual Events 920/0

of graduating seniors engaged with Career Services by graduation

# **TOP 15 EMPLOYERS**

| Accenture<br>Amazon<br>Boeing | KPMG<br>Microsoft<br>Moss Adams | Standish<br>Management<br>Tableau<br>T-Mobile |
|-------------------------------|---------------------------------|-----------------------------------------------|
| Deloitte                      | Parametric                      | 1 mobile                                      |
| EY                            | Protiviti                       |                                               |
| Highspot                      | PwC                             |                                               |

#### **FUNCTIONAL JOB AREAS**



#### **INDUSTRY AREAS**



#### UNDERGRADUATE PROGRAM RANKINGS

| SOURCE                            | NORTHWEST | NATIONWIDE | PUBLIC<br>UNIVERSITIES |
|-----------------------------------|-----------|------------|------------------------|
| U.S. News & World<br>Report, 2022 | 1         | 19         | 9                      |
| Poets & Quants,<br>2021           | 1         | 22         | 11                     |

FOSTER CAREER SERVICES

1%

Other

Dempsey 212 | 206.221.6858 | bzcareer@uw.edu | foster.uw.edu/careers/career-services





# **UNDERGRADUATE PROFILE 2021**

STANDARD ADMISSIONS **CURRENT ENROLLMENT Admission Rate** 40% 2065 Students Enrolled Average (Unique Applicants) Age 3.74 Average Cumulative GPA 49% Female 76% In-State 4.33/6.0 Average Admitted 51% Male 14% Out-of-State W