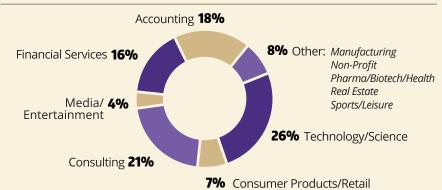

2,/49

Career coaching

appointments

Employer Virtual Events 920/0

of graduating seniors engaged with Career Services by graduation

# **TOP 15 EMPLOYERS**

| Accenture<br>Amazon<br>Boeing | KPMG<br>Microsoft<br>Moss Adams | Standish<br>Management<br>Tableau<br>T-Mobile |
|-------------------------------|---------------------------------|-----------------------------------------------|
| Deloitte                      | Parametric                      | 1 mobile                                      |
| EY                            | Protiviti                       |                                               |
| Highspot                      | PwC                             |                                               |

#### **FUNCTIONAL JOB AREAS**



#### **INDUSTRY AREAS**



#### UNDERGRADUATE PROGRAM RANKINGS

| SOURCE                            | NORTHWEST | NATIONWIDE | PUBLIC<br>UNIVERSITIES |
|-----------------------------------|-----------|------------|------------------------|
| U.S. News & World<br>Report, 2022 | 1         | 19         | 9                      |
| Poets & Quants,<br>2021           | 1         | 22         | 11                     |

FOSTER CAREER SERVICES

1%

Other

Dempsey 212 | 206.221.6858 | bzcareer@uw.edu | foster.uw.edu/careers/career-services





# **UNDERGRADUATE PROFILE 2021**

STANDARD ADMISSIONS **CURRENT ENROLLMENT Admission Rate** 40% 2065 Students Enrolled Average (Unique Applicants) Age 3.74 Average Cumulative GPA 49% Female 76% In-State 4.33/6.0 Average Admitted 51% Male 14% Out-of-State Writing Skills Assessment Sc