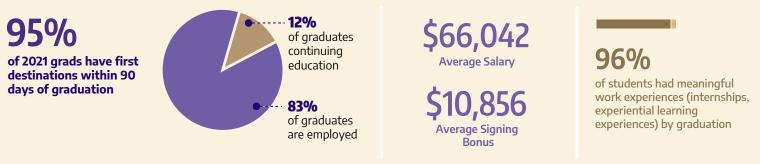

### **GRADUATE OUTCOMES**

Student outcomes data is driven by a 81% Survey Knowledge Rate of Class of 2021 business majors.