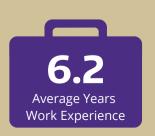

## **STUDENT PROFILE**

37 Class Size

**29**Average Age

**31%** Domestic

**69%** Internationa