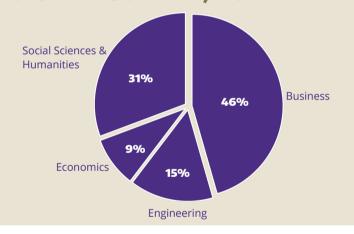

# **MSCM CLASS PROFILE**

FOSTER
SCHOOL OF BUSINESS

## **STUDENT PROFILE**

37 Class Size

**29**Average Age



**31%** Domestic

**69%** Internationa

## **UNDERGRADUATE MAJORS**



## **SCORES**

3.5

Average GPA

616

Average GMAT

315

Average GRE

100

Average TOEFLiBT

## **PROGRAM FEES (2021-2022)**

\$42,940

Washington State Residents

\$46,472

Non-Resident

## **REGIONS REPRESENTED**

Bangladesh China Hong Kong India Malaysia South Africa Taiwan United States



### **ROLES REPRESENTED**

Account Sales Manager Logistics Management

Specialist

Procurement Administrator

**Product Manager** 

**Purchasing Specialist** 

Senior Buyer

Supply Base Manager



### **COMPANIES REPRESENTED**

Accenture

**ASSA ABLOY** 

Boeing

Doeing

Cascades Design

Crowell & Moring

LLP.

Denali - A WNS

Company

Department of

Defense

Fastenal

Fluke

· · · · · ·

Pitchbook Data

Swiss Promotion Pvt

Ltd.

US Army