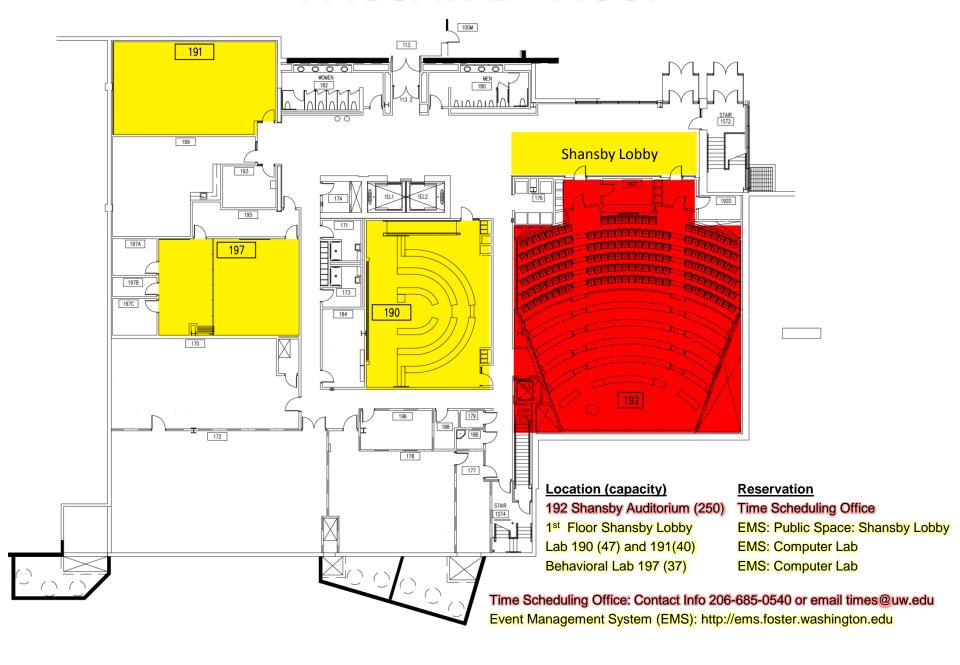

### PACCAR 1st Floor

#### Location (capacity)

Classrooms 290(85), 291(90), and 293 (50)

Classrooms 295 (50), and 297 (30)

Classrooms 292 (85) and 294 (85)

Orin's Café, Deloitte Lounge

Garvey Family Atrium, Jiambalvo Hearth

Team Rooms 210 (6) and 212 (6) Team Rooms 214 thru 230 (6)

#### Reservation

Time Scheduling Office Time Scheduling Office

**EMS: Foster Priority Classroom** 

EMS: Public Spaces

**EMS: Public Spaces** 

EMS: Team Rooms
EMS: Team Rooms

EMS: Team Rooms