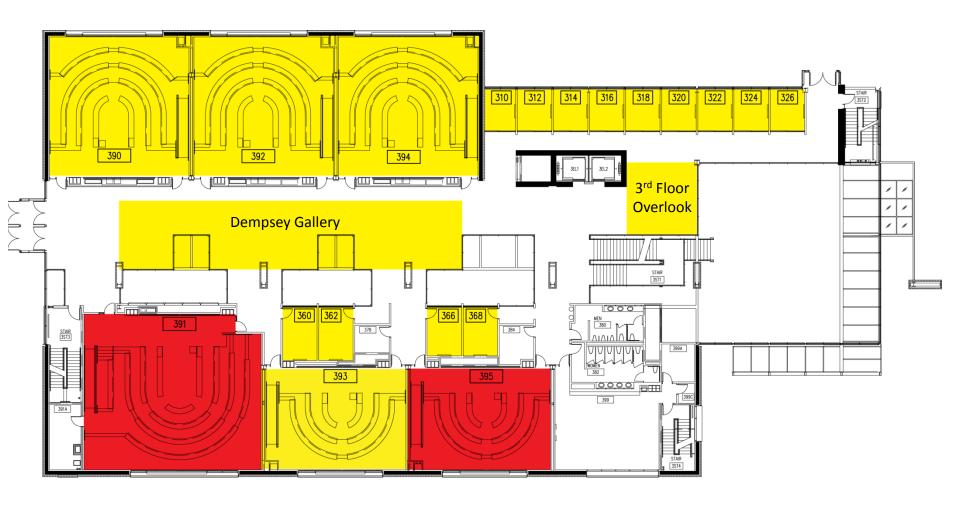

# PACCAR 3rd Floor

Time Scheduling Office: Contact Info 206-685-0540 or email times@uw.edu

Event Management System (EMS): http://ems.foster.washington.edu

### Location (capacity)

Classrooms 391 (90) and 395 (50)

Classrooms 390/392/394 (75) and 393 (50)

**Dempsey Gallery** 

3rd Floor Overlook

Team Rooms 310/312 (6)

Team Rooms 314 thru 326 (6)

Team Rooms 360/366/368 (8) and 362 (10)

### Reservation

Time Scheduling Office

**EMS:** Foster Priority Classroom

**EMS: Public Space** 

**EMS: Public Space** 

**EMS: Team Rooms** 

**EMS: Team Rooms** 

**EMS: Team Rooms** 