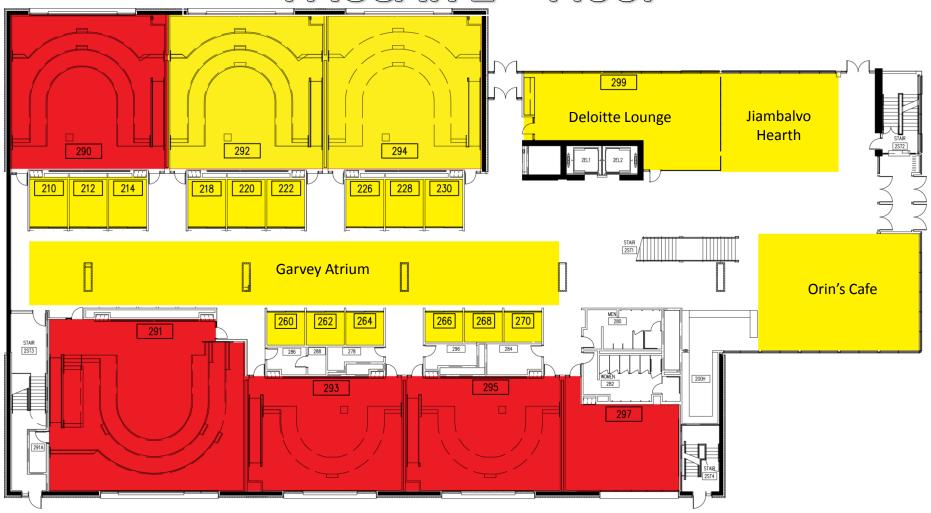

### PACCAR 2<sup>nd</sup> Floor

Time Scheduling Office: Contact Info 206-685-0540 or email times@uw.edu

Event Management System (EMS): http://ems.foster.washington.edu

#### Location (capacity)

Classrooms 290(85), 291(90), and 293 (50)

Classrooms 295 (50), and 297 (30)

Classrooms 292 (85) and 294 (85)

Orin's Café, Deloitte Lounge

Garvey Family Atrium, Jiambalvo Hearth

Team Rooms 210 (6) and 212 (6) Team Rooms 214 thru 230 (6)

Team Rooms 262/266/270 (5) and 260/264/268 (4)

#### Reservation

Time Scheduling Office Time Scheduling Office

**EMS: Foster Priority Classroom** 

EMS: Public Spaces

**EMS: Public Spaces** 

EMS: Team Rooms
EMS: Team Rooms

EMS: Team Rooms