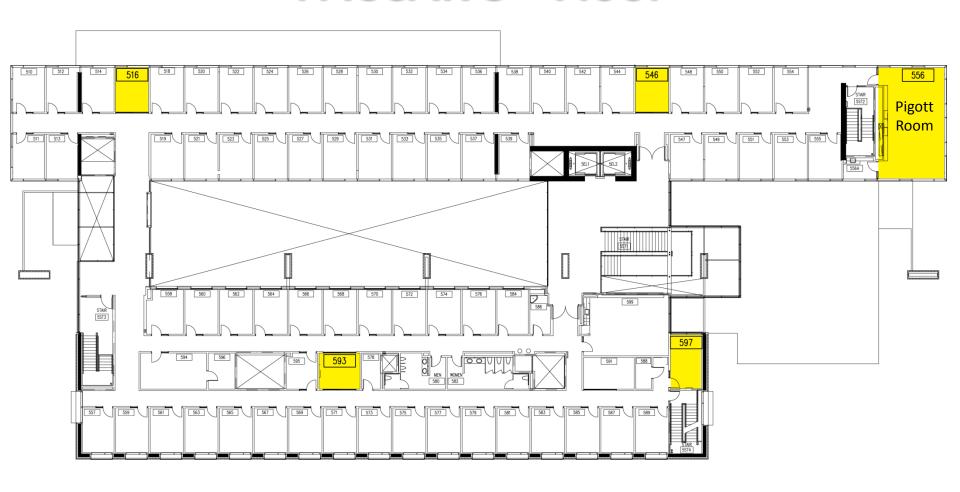

# PACCAR 5th Floor

Time Scheduling Office: Contact Info 206-685-0540 or email times@uw.edu

Resource Scheduler (RS): http://ems.foster.washington.edu

### **Location (capacity)**

Pigott Conference Room 556 (20) Think Tank 516 (4)

I nink Tank 516 (4)

Conference Rooms 546 (6), 593 (6)

Conference Room 597 (10)

### **Reservation**

EMS: Anthony's Forum & Pigott

**EMS: Conference Rooms** 

**EMS: Conference Rooms** 

**EMS: Conference Rooms**