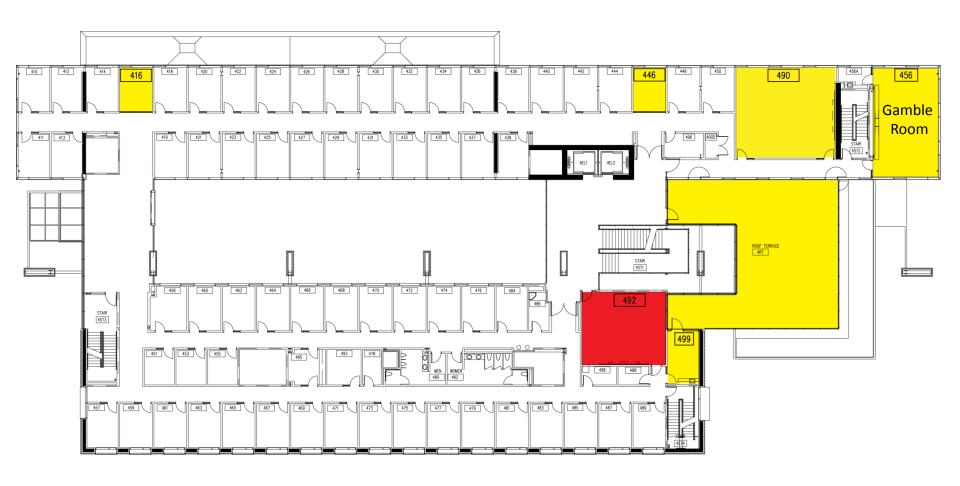

## PACCAR 4th Floor

Time Scheduling Office: Contact Info 206-685-0540 or email times@uw.edu

Event Management System (EMS): http://ems.foster.washington.edu

### **Location (capacity)**

Gamble Conference Room 456 (20)

Classroom 490 (40)

Classroom 492 (25)

Think Tank 416 (4)

Conference Room 446 (6) Roof Terrace/499 Prep Area

### **Reservation**

EMS: Conference Room: Gamble Room

**EMS: Foster Priority Classroom** 

Time Scheduling Office

**EMS: Conference Room** 

**EMS: Conference Room** 

EMS: Public Space: Hogan Terrace