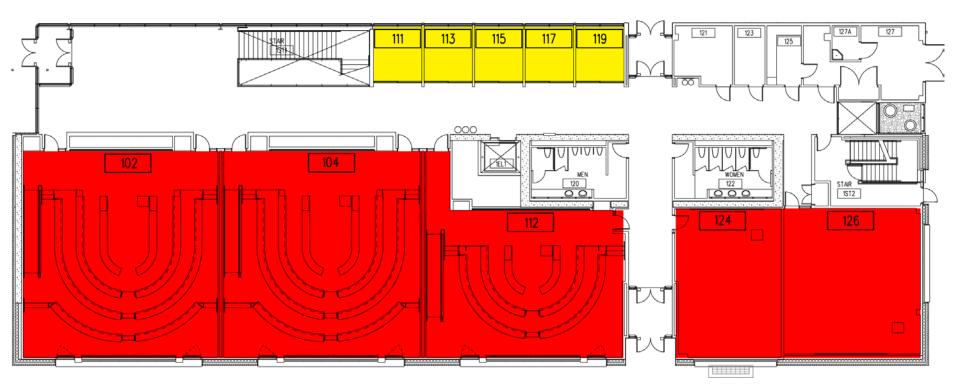

## Dempsey 1<sup>st</sup> Floor

Location (capacity) Classrooms 102 (85), 104 (85), 112 (50) Classrooms 124 (30) and 126 (40) Team Rooms 111 thru 119 (6) Reservation Time Scheduling Office Time Scheduling Office EMS: Team Room