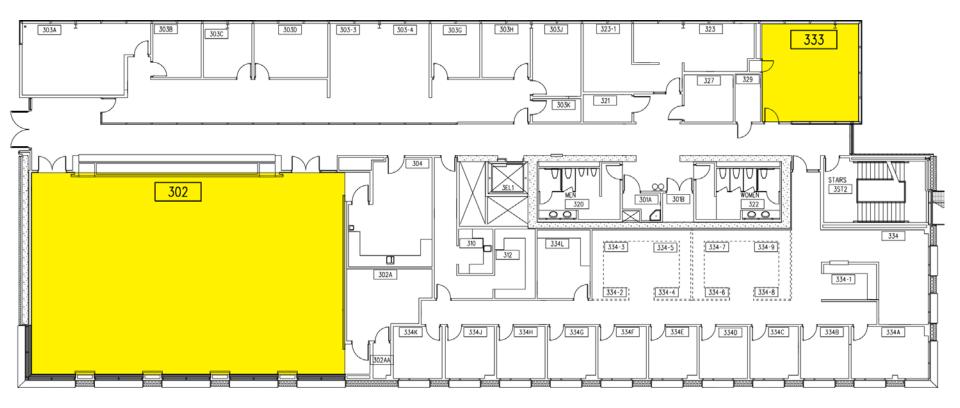

## Dempsey 3<sup>rd</sup> Floor

Location (capacity) Anthony's Forum Room 302 Conference Room 333 (16) Reservation EMS: Anthony's Forum & Pigott EMS: Conference Room: DEM - 333