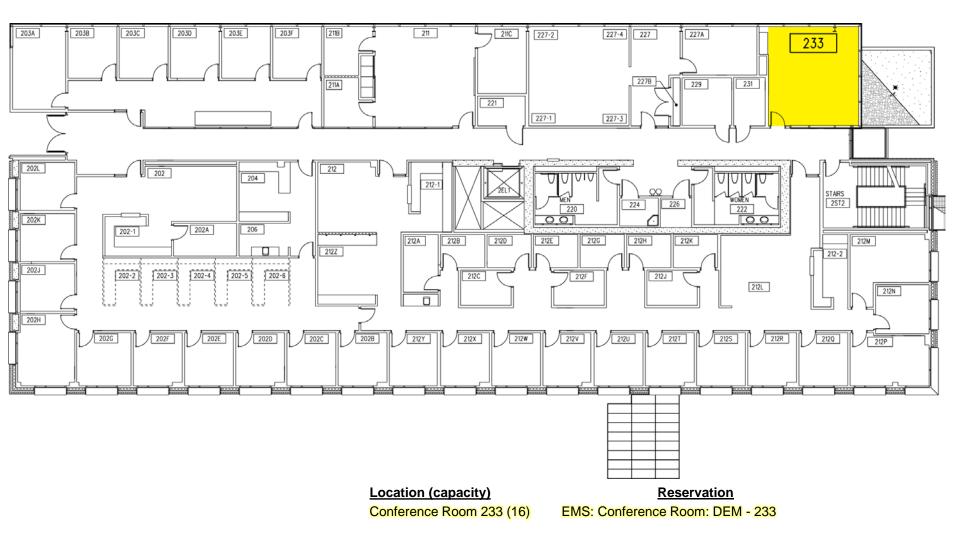

## Dempsey Floor O



Location (capacity) Classrooms 002 (40) and 004 (50) Classrooms 012 (50) and 024 (50) Reservation Time Scheduling Office Time Scheduling Office

## Dempsey 1<sup>st</sup> Floor



Location (capacity) Classrooms 102 (85), 104 (85), 112 (50) Classrooms 124 (30) and 126 (40) Team Rooms 111 thru 119 (6) Reservation Time Scheduling Office Time Scheduling Office EMS: Team Room

## Dempsey 2<sup>nd</sup> Floor



## Dempsey 3<sup>rd</sup> Floor



Location (capacity) Anthony's Forum Room 302 Conference Room 333 (16) Reservation EMS: Anthony's Forum & Pigott EMS: Conference Room: DEM - 333