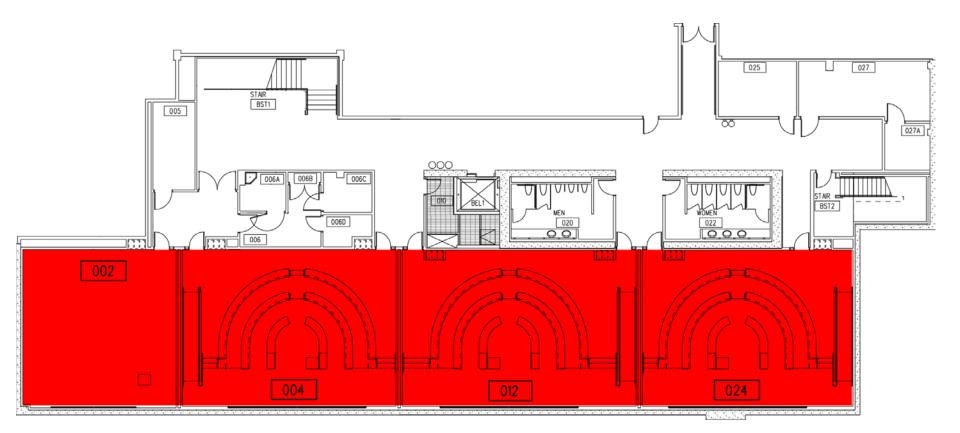

## Dempsey Floor O

Location (capacity) Classrooms 002 (40) and 004 (50) Classrooms 012 (50) and 024 (50) Reservation Time Scheduling Office Time Scheduling Office