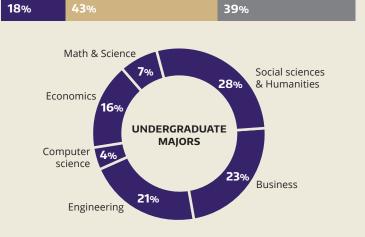

### **COUNTRIES REPRESENTED, CLASS OF 2018 & 2019**

Australia Brazil Canada China Germany India lapan

Italy

Korea

Lebanon

Mexico

Nigeria

Russia

Pakistan

Singapore Taiwan Turkey **United States** Venezuela Vietnam