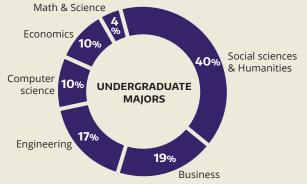

### **COUNTRIES REPRESENTED, CLASS OF 2018 & 2019**

Australia Brazil Canada China Germany India lapan

Italy

Korea

Lebanon

Mexico

Nigeria

Russia

Pakistan

Singapore Taiwan Turkey **United States** Venezuela Vietnam