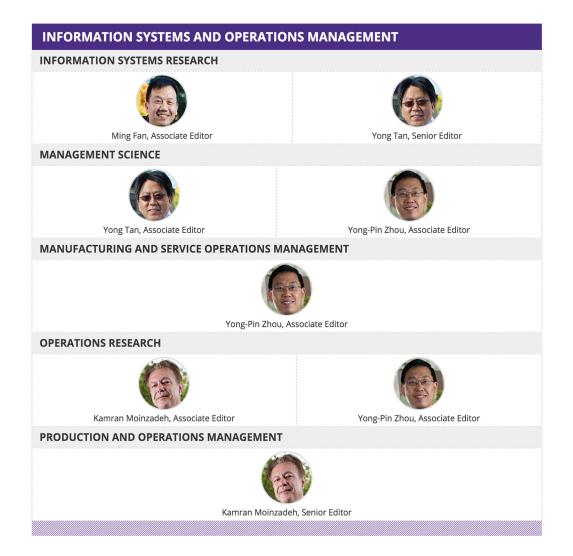

## Measuring Research Impact at Foster

Of the 83 faculty members at Foster, 37 (45%) are involved in the review process at a leading academic journal, providing strong evidence of research impact.

Here's how this breaks down by department: