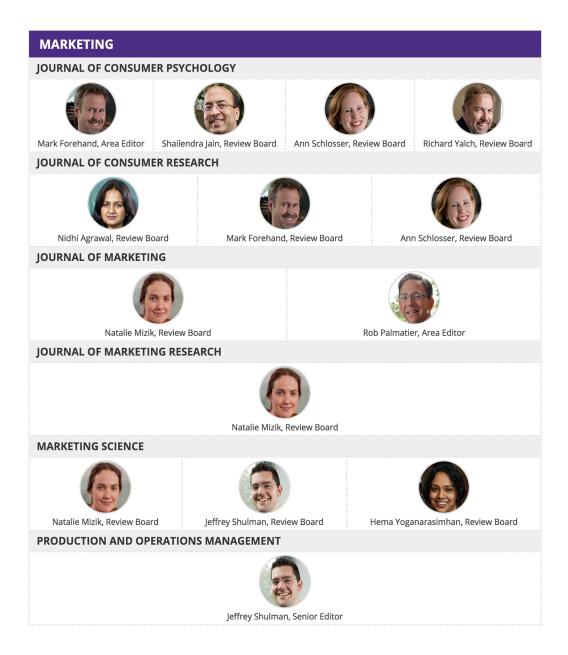

## Measuring Research Impact at Foster

Of the 83 faculty members at Foster, 37 (45%) are involved in the review process at a leading academic journal, providing strong evidence of research impact.

Here's how this breaks down by department: