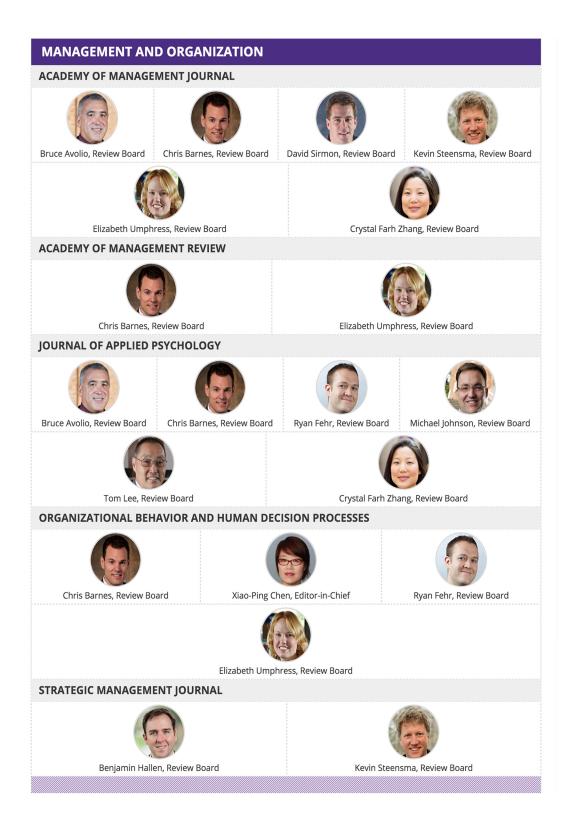

## Measuring Research Impact at Foster

Of the 83 faculty members at Foster, 37 (45%) are involved in the review process at a leading academic journal, providing strong evidence of research impact.

Here's how this breaks down by department: