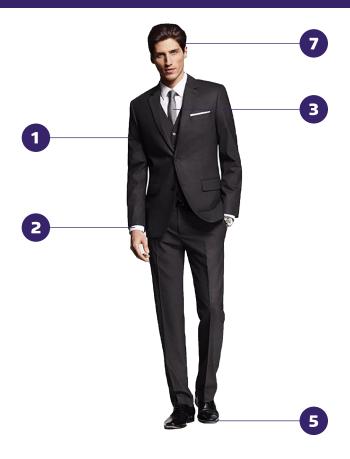

## DRESS FOR SUCCESS

**BUSINESS PROFESSIONAL** 

- 1. Two-Piece Suit
  - Dark Navy, Grey or Black
- 2. Tailored Long-Sleeved Shirt
- 3. Conservative Tie
  - Solid, Small Patterns or Stripes
- 4. Dark Colored Socks
  - Match with pant color
- 5. Dress Shoes
  - Polished, Dark Color
- 6. Neutral Belt
  - Match with shoe color
- 7. Well Groomed Hairstyle