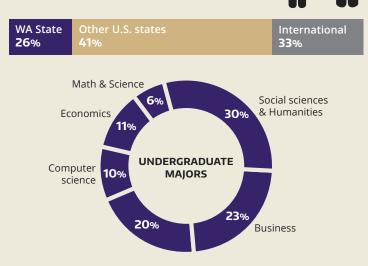

### 2016-2017 FULL-TIME **TUITION AND FEES** (PER YEAR)

Washington State residents \$32,394

Non-residents and international students \$47,214

0-20 Range of years of work experience 16% Veterans

21

WA State 18%