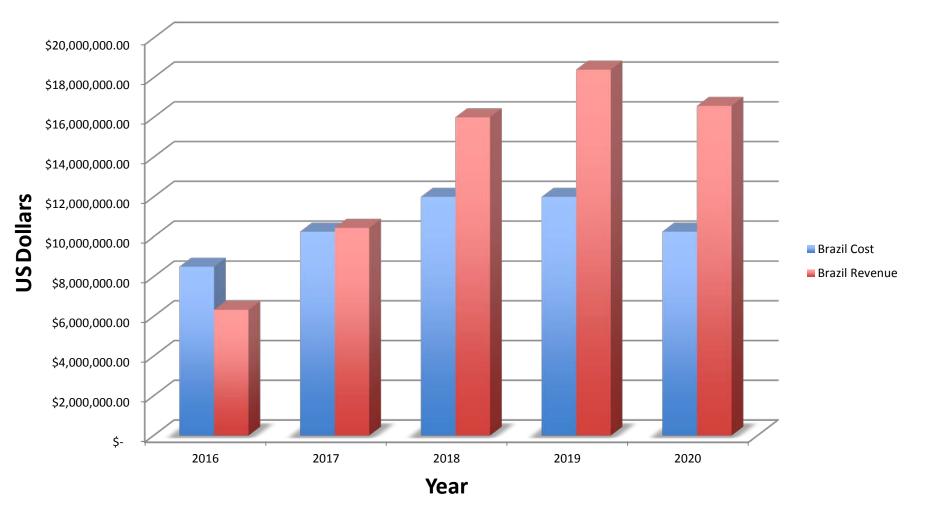

# BELIEVING

Sean Mitchell

**Edward Whalen** 

Corinne Parkinson Michael Adams

#### Best Movie Experience in the World



# 400 Screens







# Brazil 8,665,749

# **China 239,972.31**





#### Brasilia

# Curituba

# Salvador

## **Theater Partnerships**







# **Promotional Campaign**







Rede Globo

Brazil National Soccer Team

Series A League







#### Foshan

#### Dongguan

#### Shenzhen



# **Theater Partnerships**







# **Promotional Campaign**







#### **Projected Combined Cost and Revenue**



#### Projected Return on Investment



#### **Number of Theaters**



China Brazil Brand Awaness growth %



#### **APPENDIX**

**CHINA** 



Year

## **Brazil Cost and Revenue**

BRAZIL



# Marketing Campaigns

COST



#### Why not Russia?

#### The Moscow Times

News Business Opinion Culture Multimedia Jobs Real Estate USD ↓ 63.3991 -0.4533 EUR ↓

AWARDS

#### Russian Ministers Call for Tax on Hollywood Films

By Anastasia Bazenkova, Peter Hobson | Jun. 28 2015 20:19 | Last edited 20:20



Andrei Makhonin / Vedomosti
U.S. blockbusters still blow local competitors out of the water in Russia, earning 80 percent of total box office revenue in the country.

# Russia Cons

- Yuri Kara called for ban on U.S. films.
- Russia's population is expected decline.
- Lowest urban population expected percentage increase.
- Global tensions between the U.S. and Russia.
- In 2020 the total addressable market is only 49.49 million.

## Why not India?



# India Cons

- Lowest Hollywood Box