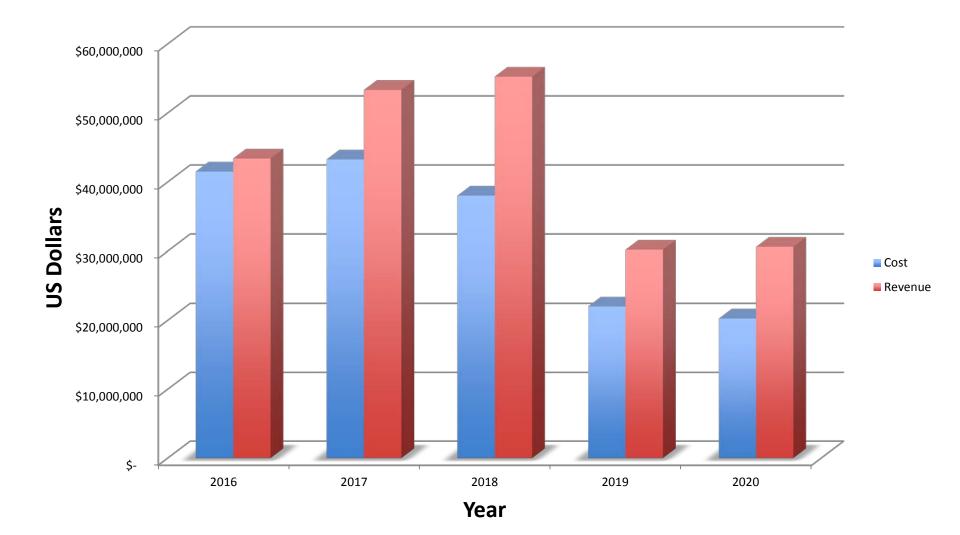

# BELIEVING

Sean Mitchell

**Edward Whalen** 

Corinne Parkinson Michael Adams

#### Best Movie Experience in the World



# 400 Screens







# Brazil 8,665,749

# **China 239,972.31**





#### Brasilia

# Curituba

# Salvador

## **Theater Partnerships**







# **Promotional Campaign**







Rede Globo

Brazil National Soccer Team

Series A League







#### Foshan

#### Dongguan

#### Shenzhen



# **Theater Partnerships**







# **Promotional Campaign**







#### **Projected Combined Cost and Revenue**



#### Projected Return on Investment



#### **Number of Theaters**



China Brazil Brand Awaness growth %



#### **APPENDIX**

**CHINA** 



Year

## **Brazil Cost and Revenue**

BRAZIL



# Marketing Campaigns

COST



#### Why not Russia?

#### The Moscow Times

News Business Opinion Culture Multimedia Jobs Real Estate USD ↓ 63.3991 -0.4533 EUR ↓

AWARDS

#### Russian Ministers Call for Tax on Hollywood Films

By Anastasia Bazenkova, Peter Hobson | Jun. 28 2015 20:19 | Last edited 20:20



Andrei Makhonin / Vedomosti
U.S. blockbusters still blow local competitors out of the water in Russia, earning 80 percent of total box office revenue in the country.

# Russia Cons

- Yuri Kara called for ban on U.S. films.
- Russia's population is expected decline.
- Lowest urban population expecte