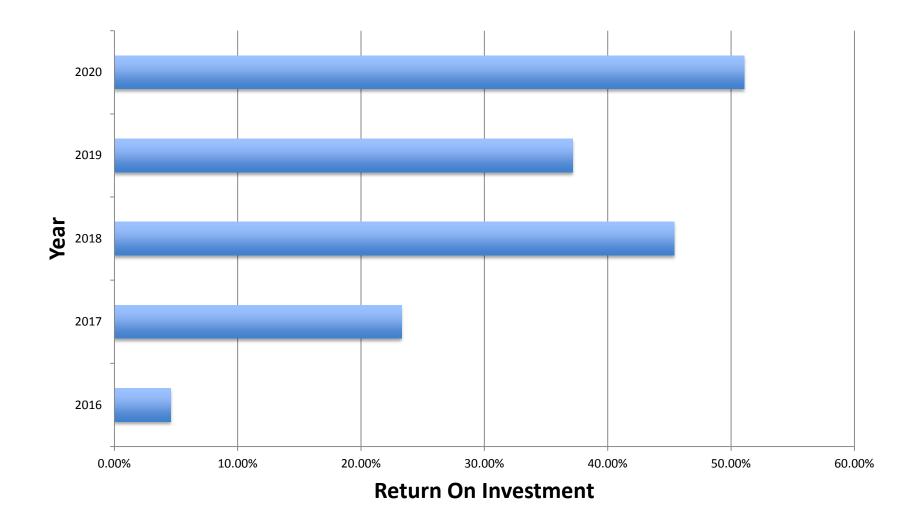

# BELIEVING

Sean Mitchell

**Edward Whalen** 

Corinne Parkinson Michael Adams

#### Best Movie Experience in the World



# 400 Screens







# Brazil 8,665,749

# **China 239,972.31**





#### Brasilia

# Curituba

# Salvador

## **Theater Partnerships**







# **Promotional Campaign**







Rede Globo

Brazil National Soccer Team

Series A League







#### Foshan

#### Dongguan

#### Shenzhen



# **Theater Partnerships**







# **Promotional Campaign**







#### **Projected Combined Cost and Revenue**



#### Projected Return on Investment



#### **Number of Theaters**



China Brazil Brand Awaness growth %



#### **APPENDIX**

**CHINA** 



Year

## **Brazil Cost and Revenue**

BRAZIL



# Marketing Campaigns

COST



#### Why not Russia?

#### The Moscow Times

News Business Opinion Culture Multimedia Jobs Real Estate USD ↓ 63.3991 -0.4533 EUR ↓

AWARDS

#### Russian Ministers Call for Tax on Hollywood Films

By Anastasia Bazenkova, Peter Hobson | Jun. 28 2015 20:19 | Last edited 20:20



Andrei Makhonin / Vedomosti
U.S. blockbusters still blow local competitors out of the water in Russia, earning 80 percent of total box office revenue in the country.

# Russia Cons

- Yuri Kara called for ban on U.S. films.
- Russia's population is expected decline.
- Lowest urban population expected percentage increase.
- Global tension