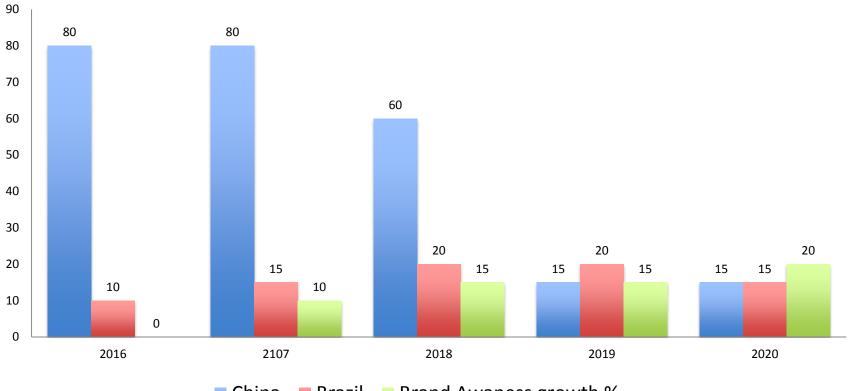

# BELIEVING

Sean Mitchell

**Edward Whalen** 

Corinne Parkinson Michael Adams

#### Best Movie Experience in the World



# 400 Screens







# Brazil 8,665,749

# **China 239,972.31**





#### Brasilia

# Curituba

# Salvador

## **Theater Partnerships**







# **Promotional Campaign**







Rede Globo

Brazil National Soccer Team

Series A League







#### Foshan

#### Dongguan

#### Shenzhen



# **Theater Partnerships**







# **Promotional Campaign**







#### **Projected Combined Cost and Revenue**



#### Projected Return on Investment



#### **Number of Theaters**



China Brazil Brand Awaness growth %



#### **APPENDIX**

**CHINA** 



Year

## **Brazil Cost and Revenue**

BRAZIL



# Marketing Campaigns

COST



#### Why not Russia?

#### The Moscow Times

News Business Opinion Culture Multimedia Jobs Real Estate USD ↓ 63.3991 -0.4533 EUR ↓

AWARDS

#### Russian Ministers Call for Tax on Hollywood Films

By Anastasia Bazenkova, Peter Hobson | Jun. 28 2015 20:19 | Last edited 20:20



Andrei Makhonin / Vedomosti
U.S. blockbusters still blow local competitors out of the water in Russia, earning 80 percent of total box office revenue in the country.

# Russia Cons

- Yuri Kara called for ban on U.S. films.
- Russia's population is expected decline.
- Lowest urban population expected percentage increase.
- Global tensions between the U.S. and Russia.