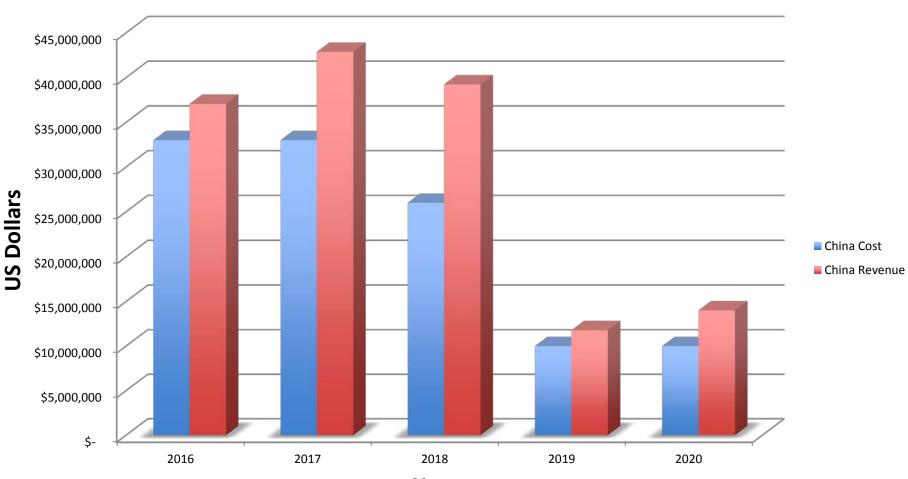

# BELIEVING

Sean Mitchell

**Edward Whalen** 

Corinne Parkinson Michael Adams

#### Best Movie Experience in the World



# 400 Screens







# Brazil 8,665,749

# **China 239,972.31**





#### Brasilia

# Curituba

# Salvador

## **Theater Partnerships**







# **Promotional Campaign**







Rede Globo

Brazil National Soccer Team

Series A League







#### Foshan

#### Dongguan

#### Shenzhen



# **Theater Partnerships**







# **Promotional Campaign**







#### **Projected Combined Cost and Revenue**



#### Projected Return on Investment



#### **Number of Theaters**



China Brazil Brand Awaness growth %



#### **APPENDIX**

**CHINA** 



Year

## **Brazil Cost and Revenue**

BRAZIL



# Marketing Campaigns

COST



#### Why not Russia?

#### The Moscow Times

News Business Opinion Culture Multimedia Jobs Real Estate USD ↓ 63.3991 -0.4533 EUR ↓

AWARDS

#### Russian Ministers Call for Tax on Hollywood Films

By Anastasia Bazenkova, Peter Hobson | Jun. 28 2015 20:19 | Last edited 20:20



Andrei Makhonin / Vedomosti
U.S. blockbusters still blow local competitors out of the water in Russia, earning 80 percent of total box office revenue in the country.

# Russia Cons

- Yuri Kara called for ban on U.S. films.
- Russia's population is expected decline.
- Lowest urban population expected percentage increase.
- Global tensions between the U.S. and Russia.
- In 2020 the total addressable market is only 49.49 million.

## Why no