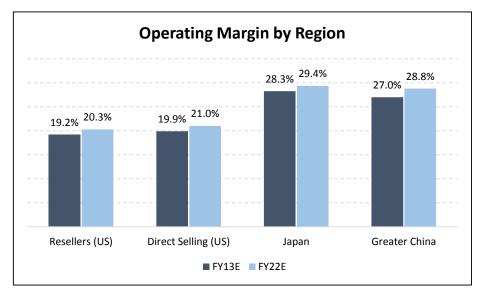

#### **Operating Profit by Segment**

| ·                      | FY10  | FY11           | FY12E        | FY13E | FY14E | FY15E        | FY16E        | FY17E       | FY18E       | FY19E | FY20E | FY21E       | FY22E |
|------------------------|-------|----------------|--------------|-------|-------|--------------|--------------|-------------|-------------|-------|-------|-------------|-------|
| Resellers (US)         | 878   | 1,826          | 1,900        | 1,959 | 2,015 | 2,085        | 2,143        | 2,200       | 2,253       | 2,302 | 2,344 | 2,376       | 2,396 |
| OM (%)                 | 11.0% | 18.8%          | 19.0%        | 19.2% | 19.4% | 19.6%        | 19.7%        | 19.8%       | 19.9%       | 20.0% | 20.1% | 20.2%       | 20.3% |
| OM Change (bps)        |       | 783            | 20           | 20    | 20    | 20           | 10           | 10          | 10          | 10    | 10    | 10          | 10    |
| Growth (%)             |       | 108.1%         | 1.1%         | 1.1%  | 1.0%  | 1.0%         | 0.5%         | 0.5%        | 0.5%        | 0.5%  | 0.5%  | 0.5%        | 0.5%  |
| Direct Selling (US)    | 148   | 308            | 322          | 337   | 353   | 369          | 383          | 399         | 415         | 432   | 449   | 467         | 486   |
| OM (%)                 | 11.4% | 19.5%          | 19.7%        | 19.9% | 20.1% | 20.3%        | 20.4%        | 20.5%       | 20.6%       | 20.7% | 20.8% | 20.9%       | 21.0% |
| OM Change (bps)        |       | 814            | 20           | 20    | 20    | 20           | 10           | 10          | 10          | 10    | 10    | 10          | 10    |
| Growth (%)             |       | 108%           | 1.0%         | 1.0%  | 1.0%  | 1.0%         | 0.5%         | 0.5%        | 0.5%        | 0.5%  | 0.5%  | 0.5%        | 0.5%  |
| Japan                  | 114   | 237            | 249          | 262   | 276   | 290          | 304          | 318         | 333         | 349   | 366   | 384         | 402   |
| OM (%)                 | 16.3% | 27.9%          | 28.1%        | 28.3% | 28.5% | 28.7%        | 28.8%        | 28.9%       | 29.0%       | 29.1% | 29.2% | 29.3%       | 29.4% |
| OM Change (bps)        |       | 1,163          | 20           | 20    | 20    | 20           | 10           | 10          | 10          | 10    | 10    | 10          | 10    |
| Growth (%)             |       | 108%           | 1%           | 1%    | 1%    | 1%           | 0%           | 0%          | 0%          | 0%    | 0%    | 0%          | 0%    |
| Greater China          |       |                |              | 100   | 234   | 305          | 395          | 512         | 664         | 860   | 1,115 | 1,440       | 1,860 |
| OM (%)                 |       |                |              | 27.0% | 27.3% | 27.6%        | 27.8%        | 28.0%       | 28.2%       | 28.4% | 28.6% | 28.7%       | 28.8% |
| OM Change (bps)        |       |                |              | па    | 30    | 30           | 20           | 20          | 20          | 20    | 20    | 10          | 10    |
| Growth (%)             |       |                |              |       | 1%    | 1%           | 1%           | 1%          | 1%          | 1%    | 1%    | 0%          | 0%    |
| Transportation Savings |       |                |              | 15    | 15    | 15           | 15           | 15          | 15          | 15    | 15    | 15          | 15    |
| Operating Profit       | 1,140 | 2,372          | 2,472        | 2,673 | 2,892 | 3,063        | 3,240        | 3,444       | 3,680       | 3,958 | 4,289 | 4,682       | 5,159 |
| ОМ (%)                 | 11.4% | 19.5%          | <b>19.7%</b> | 20.3% | 20.7% | <b>21.0%</b> | <b>21.3%</b> | 21.5%       | 21.8%       | 22.2% | 22.6% | 23.0%       | 23.5% |
| OM Change (bps)        |       | 814            | 21           | 53    | 45    | 32           | 24           | 27          | 31          | 35    | 40    | 43          | 48    |
| Growth (%)             |       | 1 <b>08.1%</b> | 4.2%         | 8.1%  | 8.2%  | 5.9%         | 5.8%         | <b>6.3%</b> | <i>6.9%</i> | 7.6%  | 8.4%  | <b>9.2%</b> | 10.2% |

# FINANCIALS

|                            | FY10  | FY11  | FY12E  | FY13E  | FY14E  | FY15E  | FY16E  | FY17E      | FY18E  | FY19E      | FY20E  | FY21E      | FY22E  |
|----------------------------|-------|-------|--------|--------|--------|--------|--------|------------|--------|------------|--------|------------|--------|
| Sales Mix                  |       |       |        |        |        |        |        |            |        |            |        |            |        |
| Resellers (US)             | 80%   | 80%   | 80%    | 77%    | 74%    | 73%    | 71%    | 70%        | 67%    | 65%        | 61%    | 58%        | 54%    |
| Direct Selling (US)        | 13%   | 13%   | 13%    | 13%    | 13%    | 12%    | 12%    | 70%<br>12% | 12%    | 05%<br>12% | 11%    | 58%<br>11% | 11%    |
| - · ·                      |       |       | 7%     |        |        |        |        | 7%         |        |            |        |            |        |
| Japan                      | 7%    | 7%    |        | 7%     | 7%     | 7%     | 7%     |            | 7%     | 7%         | 7%     | 6%         | 6%     |
| Greater China              | 0%    | 0%    | 0%     | 3%     | 6%     | 8%     | 9%     | 11%        | 14%    | 17%        | 21%    | 25%        | 29%    |
| Net Sales                  |       |       |        |        |        |        |        |            |        |            |        |            |        |
| Resellers (US)             | 8,014 | 9,722 | 10,007 | 10,209 | 10,391 | 10,642 | 10,886 | 11,117     | 11,330 | 11,517     | 11,668 | 11,771     | 11,810 |
| Direct Selling (US)        | 1,302 | 1,580 | 1,635  | 1,693  | 1,752  | 1,814  | 1,878  | 1,944      | 2,012  | 2,083      | 2,156  | 2,232      | 2,310  |
| Japan                      | 701   | 851   | 888    | 927    | 968    | 1,011  | 1,055  | 1,102      | 1,151  | 1,201      | 1,254  | 1,310      | 1,367  |
| Greater China              | -     | -     | -      | 370    | 858    | 1,104  | 1,421  | 1,829      | 2,354  | 3,030      | 3,900  | 5,019      | 6,459  |
| Operating Profit           |       |       |        |        |        |        |        |            |        |            |        |            |        |
| Resellers (US)             | 878   | 1,826 | 1,900  | 1,959  | 2,015  | 2,085  | 2,143  | 2,200      | 2,253  | 2,302      | 2,344  | 2,376      | 2,396  |
| Direct Selling (US)        | 148   | 308   | 322    | 337    | 353    | 369    | 383    | 399        | 415    | 432        | 449    | 467        | 486    |
| Japan                      | 114   | 237   | 249    | 262    | 276    | 290    | 304    | 318        | 333    | 349        | 366    | 384        | 402    |
| Greater China              | -     | -     | -      | 100    | 234    | 305    | 395    | 512        | 664    | 860        | 1,115  | 1,440      | 1,860  |
| Operating Margin by Region |       |       |        |        |        |        |        |            |        |            |        |            |        |
| Resellers (US)             | 11.0% | 18.8% | 19.0%  | 19.2%  | 19.4%  | 19.6%  | 19.7%  | 19.8%      | 19.9%  | 20.0%      | 20.1%  | 20.2%      | 20.3%  |
| Direct Selling (US)        | 11.4% | 19.5% | 19.7%  | 19.9%  | 20.1%  | 20.3%  | 20.4%  | 20.5%      | 20.6%  | 20.7%      | 20.8%  | 20.9%      | 21.0%  |
| Japan                      | 16.3% | 27.9% | 28.1%  | 28.3%  | 28.5%  | 28.7%  | 28.8%  | 28.9%      | 29.0%  | 29.1%      | 29.2%  | 29.3%      | 29.4%  |
| Greater China              |       |       |        | 27.0%  | 27.3%  | 27.6%  | 27.8%  | 28.0%      | 28.2%  | 28.4%      | 28.6%  | 28.7%      | 28.8%  |