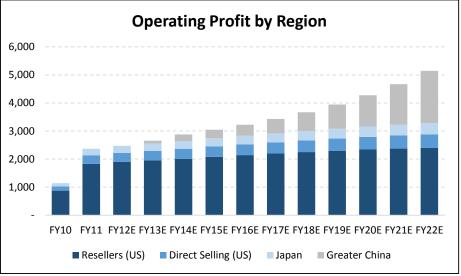

# **Operating Profit by Segment**

### FINANCIALS

#### **Operating Profit by Segment**

| ·                      | FY10  | FY11           | FY12E        | FY13E | FY14E | FY15E        | FY16E        | FY17E       | FY18E       | FY19E | FY20E | FY21E       | FY22E |
|------------------------|-------|----------------|--------------|-------|-------|--------------|--------------|-------------|-------------|-------|-------|-------------|-------|
| Resellers (US)         | 878   | 1,826          | 1,900        | 1,959 | 2,015 | 2,085        | 2,143        | 2,200       | 2,253       | 2,302 | 2,344 | 2,376       | 2,396 |
| OM (%)                 | 11.0% | 18.8%          | 19.0%        | 19.2% | 19.4% | 19.6%        | 19.7%        | 19.8%       | 19.9%       | 20.0% | 20.1% | 20.2%       | 20.3% |
| OM Change (bps)        |       | 783            | 20           | 20    | 20    | 20           | 10           | 10          | 10          | 10    | 10    | 10          | 10    |
| Growth (%)             |       | 108.1%         | 1.1%         | 1.1%  | 1.0%  | 1.0%         | 0.5%         | 0.5%        | 0.5%        | 0.5%  | 0.5%  | 0.5%        | 0.5%  |
| Direct Selling (US)    | 148   | 308            | 322          | 337   | 353   | 369          | 383          | 399         | 415         | 432   | 449   | 467         | 486   |
| OM (%)                 | 11.4% | 19.5%          | 19.7%        | 19.9% | 20.1% | 20.3%        | 20.4%        | 20.5%       | 20.6%       | 20.7% | 20.8% | 20.9%       | 21.0% |
| OM Change (bps)        |       | 814            | 20           | 20    | 20    | 20           | 10           | 10          | 10          | 10    | 10    | 10          | 10    |
| Growth (%)             |       | 108%           | 1.0%         | 1.0%  | 1.0%  | 1.0%         | 0.5%         | 0.5%        | 0.5%        | 0.5%  | 0.5%  | 0.5%        | 0.5%  |
| Japan                  | 114   | 237            | 249          | 262   | 276   | 290          | 304          | 318         | 333         | 349   | 366   | 384         | 402   |
| OM (%)                 | 16.3% | 27.9%          | 28.1%        | 28.3% | 28.5% | 28.7%        | 28.8%        | 28.9%       | 29.0%       | 29.1% | 29.2% | 29.3%       | 29.4% |
| OM Change (bps)        |       | 1,163          | 20           | 20    | 20    | 20           | 10           | 10          | 10          | 10    | 10    | 10          | 10    |
| Growth (%)             |       | 108%           | 1%           | 1%    | 1%    | 1%           | 0%           | 0%          | 0%          | 0%    | 0%    | 0%          | 0%    |
| Greater China          |       |                |              | 100   | 234   | 305          | 395          | 512         | 664         | 860   | 1,115 | 1,440       | 1,860 |
| OM (%)                 |       |                |              | 27.0% | 27.3% | 27.6%        | 27.8%        | 28.0%       | 28.2%       | 28.4% | 28.6% | 28.7%       | 28.8% |
| OM Change (bps)        |       |                |              | па    | 30    | 30           | 20           | 20          | 20          | 20    | 20    | 10          | 10    |
| Growth (%)             |       |                |              |       | 1%    | 1%           | 1%           | 1%          | 1%          | 1%    | 1%    | 0%          | 0%    |
| Transportation Savings |       |                |              | 15    | 15    | 15           | 15           | 15          | 15          | 15    | 15    | 15          | 15    |
| Operating Profit       | 1,140 | 2,372          | 2,472        | 2,673 | 2,892 | 3,063        | 3,240        | 3,444       | 3,680       | 3,958 | 4,289 | 4,682       | 5,159 |
| ОМ (%)                 | 11.4% | 19.5%          | <b>19.7%</b> | 20.3% | 20.7% | <b>21.0%</b> | <b>21.3%</b> | 21.5%       | 21.8%       | 22.2% | 22.6% | 23.0%       | 23.5% |
| OM Change (bps)        |       | 814            | 21           | 53    | 45    | 32           | 24           | 27          | 31          | 35    | 40    | 43          | 48    |
| Growth (%)             |       | 1 <b>08.1%</b> | 4.2%         | 8.1%  | 8.2%  | 5.9%         | 5.8%         | <b>6.3%</b> | <i>6.9%</i> | 7.6%  | 8.4%  | <b>9.2%</b> | 10.2% |