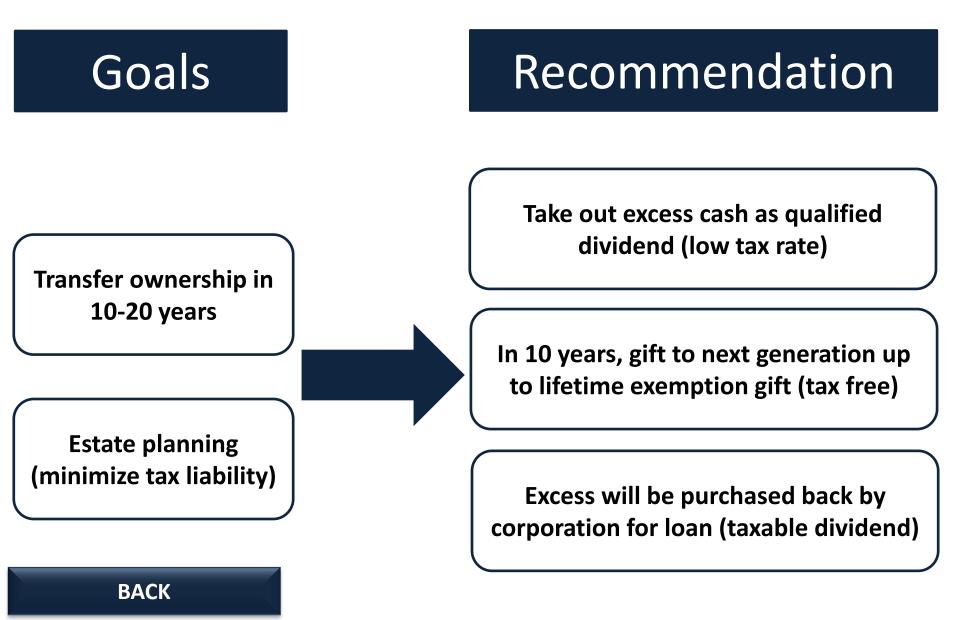

### **Succession Plan**

## **Succession Process**

| Smooth Transfer to Family                     | Tax Minimization Strategy                                       |  |  |
|-----------------------------------------------|-----------------------------------------------------------------|--|--|
| Preparing Next Generation                     | Payback of debt to stabilize the company until                  |  |  |
| Integrating Next Generation into the Business | FY15E                                                           |  |  |
| Selecting a Successor                         | Implementation of a dividend in FY15E to                        |  |  |
| The Gradual Transfer of Power                 | benefit from the qualified dividend (Tax rate of <15%)          |  |  |
| Restructuring                                 | Gift maximum to utilise gift lifetime exemption (FY22E: \$6,4M) |  |  |
| Define Clear Family and Non-family Roles      |                                                                 |  |  |
| The Inheritance Plan                          | Excess is redeemed by corporation in                            |  |  |
|                                               | exchange for loan (Tax rate of ~35%)                            |  |  |

Source: Internal Revenue Services

Define clear family roles to avoid conflicts and implement a dividend to minimize taxes.