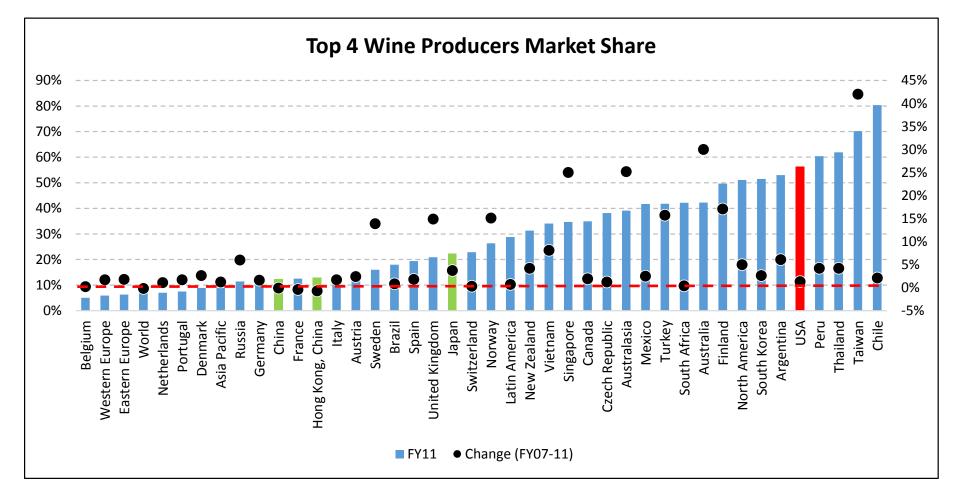

## **Consolidation Trends by Country**

The Asian markets are more fragmented than the US market resulting in a higher bargaining power for smaller producers.

### **OVERALL CONCLUSIONS:**

- Premiumisation is prominent in the market.
- The Asian market is more fragmented than the US market resulting in a higher bargaining power for smaller producers.
- In addition to fast top-line growth, the Asian market is also very profitable.
- The average price per US imported bottle in Hong Kong, China and Japan is high.