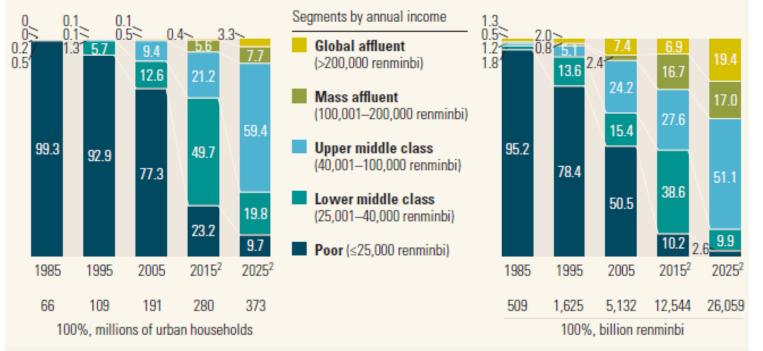

## China Target Market

### MARKET

Share of total urban disposable income,<sup>1</sup> %

#### Spending power is on the rise

#### Share of Chinese urban households,<sup>1</sup> %

<sup>1</sup>Some figures do not sum to 100%, because of rounding; disposable income = after-tax income, including savings; real renminbi, base year = 2000; 1 renminbi = \$0.12.

<sup>2</sup>Base case forecast, Q1 2006.

Source: National Bureau of Statistics of China; McKinsey Global Institute analysis

## The Chinese upper middle class represents great opportunity as both its size and disposable income will increase.