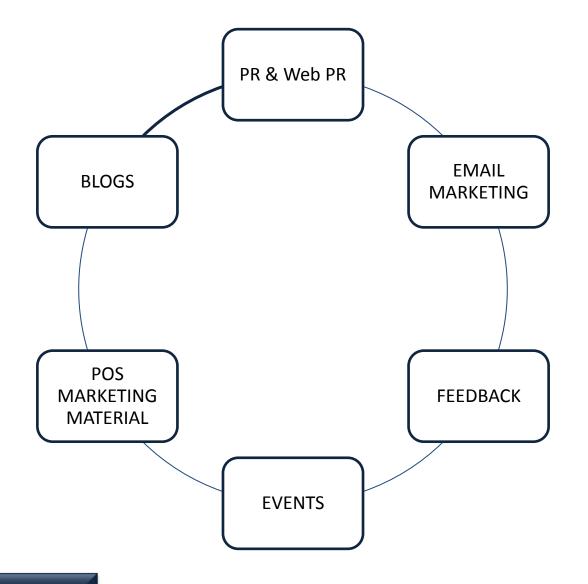

| 15                 | 5         | 5          | 15         | 30                    |
| MSRP<br>\$USD            | \$41.00 | \$28.00            | \$57.00   | \$148.00   | \$52.00    | \$77.00               |

## Japan: Product Portfolio

### MARKETING PLAN



|                          | Merlot  | Sauvignon<br>Blanc | Zinfandel | Rutherford | Chardonnay | Cabernet<br>Sauvignon |
|--------------------------|---------|--------------------|-----------|------------|------------|-----------------------|
| % of total<br>cases sold | 20      | 15                 | 10        | 5          | 30         | 20                    |
| MSRP<br>\$USD            | \$41.00 | \$28.00            | \$57.00   | \$148.00   | \$52.00    | \$77.00               |

## Relationship Management

### MARKETING PLAN



### MARKETING PLAN

### Bariju

| Decision<br>Criteria                        | Premium<br>Positioning | Enviromental<br>Friendly | Sense of Social<br>Entrepreneurship | Size | Community<br>Oriented | TOTAL |
|---------------------------------------------|------------------------|--------------------------|-------------------------------------|------|-----------------------|-------|
| Guo Hua China<br>of Xi Feng Jiu<br>National | 5                      | 4                        | 3                                   | 2    | 2                     | 16    |
| Zhejiang<br>Kitchen Worker<br>Brewage       | 5                      | 4                        | 4                                   | 5    | 4                     | 22    |
| Tongling<br>Yinke Jiuye                     | 5