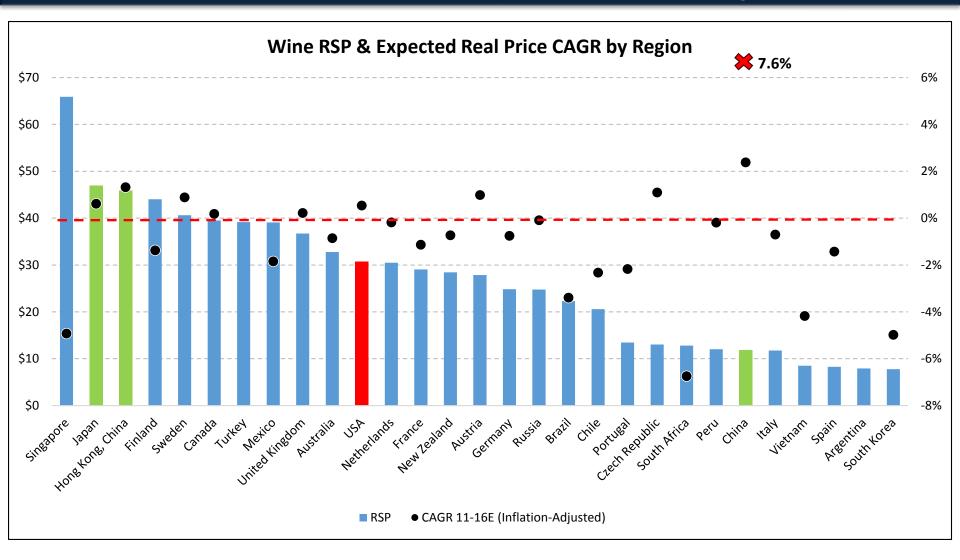

## **Overview of the Global Industry: Value**

A CAGR above inflation means that there is premiumisation in the market.

## US Wine Exports by Country

As a result, the average price per bottle in HK, China and Japan is high.

### **OVERALL CONCLUSIONS:**

- Premiumisation is prominent in the market.
- The Asian market is more fragmented than the US market resulting in a higher bargaining power for smaller producers.
- In addition to fast top-line growth, the Asian market is also very profitable.
- The average price per US imported bottle in Hong Kong, China and Japan is high.