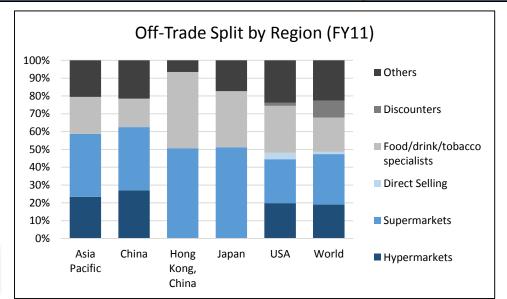

## **Distribution Channels**

## INDUSTRY

|                  |       |       |       | Chan  | ge     |
|------------------|-------|-------|-------|-------|--------|
|                  | FY00  | FY11  | FY16E | 00-11 | 11-16E |
| Asia Pacific     | 39.4% | 43.8% | 46.7% | 4.5%  | 2.8%   |
| China            | 45.8% | 48.4% | 50.6% | 2.6%  | 2.2%   |
| Hong Kong, China | 38.5% | 35.8% | 34.9% | -2.7% | -0.9%  |
| Japan            | 34.8% | 34.7% | 34.4% | -0.1% | -0.3%  |
| Singapore        | 31.0% | 30.1% | 29.7% | -0.8% | -0.4%  |
| South Korea      | 22.5% | 30.6% | 32.9% | 8.2%  | 2.3%   |
| Australasia      | 17.8% | 19.0% | 18.6% | 1.2%  | -0.4%  |
| Eastern Europe   | 14.4% | 13.1% | 12.6% | -1.2% | -0.5%  |
| Latin America    | 15.9% | 20.1% | 20.5% | 4.2%  | 0.4%   |
| North America    | 21.4% | 19.5% | 20.3% | -1.9% | 0.8%   |
| Canada           | 17.3% | 15.5% | 15.3% | -1.8% | -0.2%  |
| USA              | 22.0% | 20.3% | 21.4% | -1.7% | 1.1%   |
| Western Europe   | 33.6% | 29.1% | 27.3% | -4.5% | -1.8%  |
| World            | 29.5% | 28.3% | 29.5% | -1.1% | 1.2%   |

## **Current Distribution**