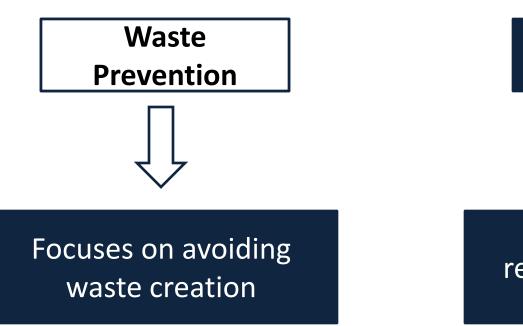

## Waste Prevention System

### Waste Management System

Focuses on reusing/transforming waste