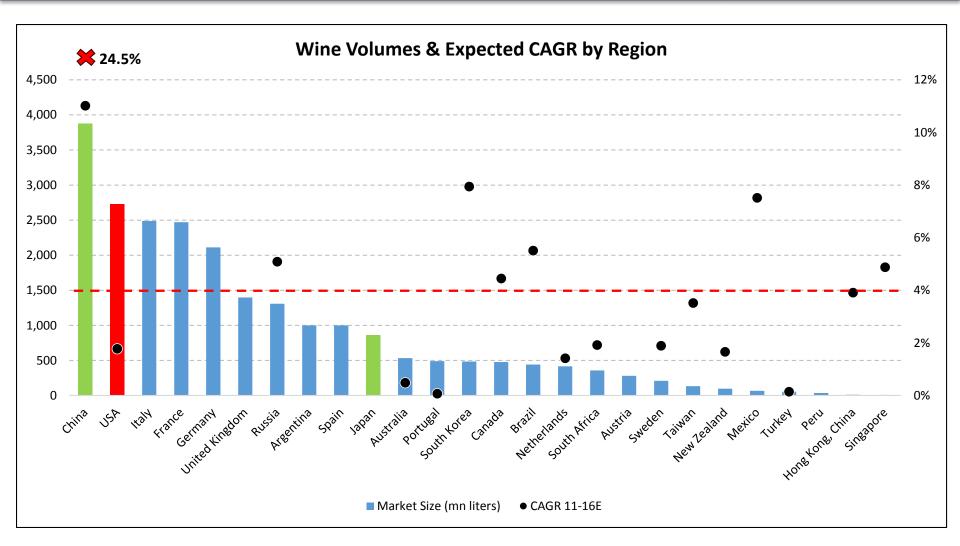

## Overview of the Global Industry: Volume

The Still Light Grape Wine is expected to be the fastest growing segment in China.

### **OVERALL CONCLUSIONS:**

- Premiumisation is prominent in the market.
- The Asian market is more fragmented than the US market resulting in a higher bargaining power for smaller producers.
- In addition to fast top-line growth, the Asian market is also very profitable.
- The average price per US imported bottle in Hong Kong, China and Japan is high.