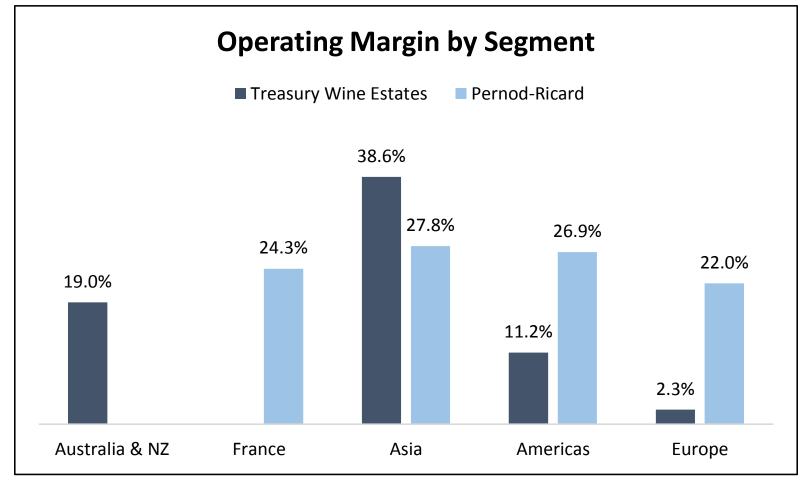

## Profitability in Asia

\*Despite negatively skewed results for Pernod-Ricard due to its large presence in low-end whiskey in India, its margins in Asia are still higher than in Americas.

In addition to fast top-line growth, the Asian market is also very profitable.

### **OVERALL CONCLUSIONS:**

- Premiumisation is prominent in the market.
- The Asian market is more fragmented than the US market resulting in a higher bargaining power for smaller producers.
- In addition to fast top-line growth, the Asian market is also very profitable.
- The average price per US imported bottle in Hong Kong, China and Japan is high.