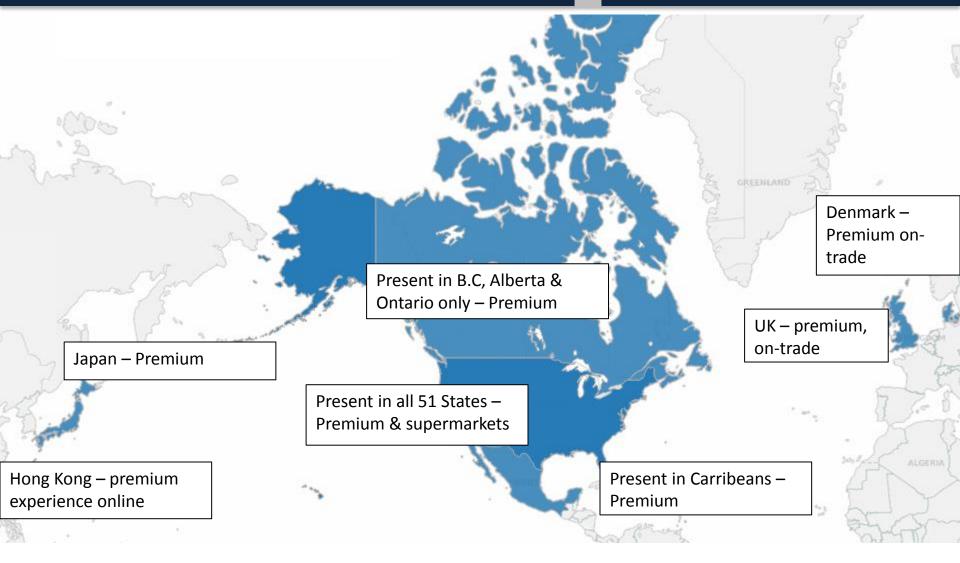

| 2.2%   |
| Hong Kong, China | 38.5% | 35.8% | 34.9% | -2.7% | -0.9%  |
| Japan            | 34.8% | 34.7% | 34.4% | -0.1% | -0.3%  |
| Singapore        | 31.0% | 30.1% | 29.7% | -0.8% | -0.4%  |
| South Korea      | 22.5% | 30.6% | 32.9% | 8.2%  | 2.3%   |
| Australasia      | 17.8% | 19.0% | 18.6% | 1.2%  | -0.4%  |
| Eastern Europe   | 14.4% | 13.1% | 12.6% | -1.2% | -0.5%  |
| Latin America    | 15.9% | 20.1% | 20.5% | 4.2%  | 0.4%   |
| North America    | 21.4% | 19.5% | 20.3% | -1.9% | 0.8%   |
| Canada           | 17.3% | 15.5% | 15.3% | -1.8% | -0.2%  |
| USA              | 22.0% | 20.3% | 21.4% | -1.7% | 1.1%   |
| Western Europe   | 33.6% | 29.1% | 27.3% | -4.5% | -1.8%  |
| World            | 29.5% | 28.3% | 29.5% | -1.1% | 1.2%   |



## **Current Distribution**

## COMPANY



# Product Portfolio

COMPANY

| Wine Color | Name                      | 2013 Price | 2013 Club Price |
|------------|---------------------------|------------|-----------------|
| White      | Sauvignon Blanc           | \$ 20 USD  | \$ 17 USD       |
| White      | Chardonnay                | \$ 26 USD  | \$ 22.10 USD    |
| Red        | Zinfandel                 | \$ 30 USD  | \$ 22.95        |
| Red        | Merlot                    | \$ 38 USD  | \$ 32.95        |
| Red        | Cabernet Sauvignon        | \$ 45 USD  | \$ 35.90        |
| Red        | Petite Sirah              | \$ 35 USD  | \$ 29.95        |
| Red        | Frogenbeerenauslee        | \$ 25 USD  | \$ 21.25        |
| Rutherford | Rutherford                | \$ 75 USD  | \$ 63.75        |
| Rosé       | La Grenouille