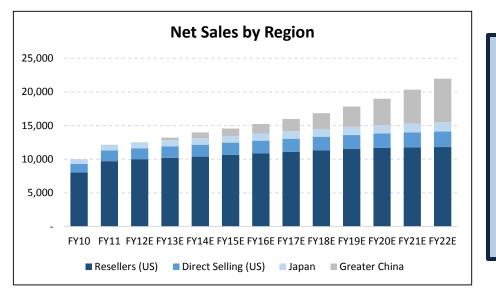

## FINANCIALS

|                             | FY10 | FY11 | FY12E | FY13E | FY14E           | FY15E  | FY16E      | FY17E | FY18E        | FY19E | FY20E | FY21E | FY22E |
|-----------------------------|------|------|-------|-------|-----------------|--------|------------|-------|--------------|-------|-------|-------|-------|
| <u>Greater China</u>        |      |      |       |       |                 |        |            |       |              |       |       |       |       |
| Volume                      |      |      |       | 500   | 1,123           | 1,398  | 1,740      | 2,166 | 2,697        | 3,358 | 4,180 | 5,204 | 6,479 |
| Volume Growth (%)           |      |      |       |       | 124.5%          | 24.5%  | 24.5%      | 24.5% | 24.5%        | 24.5% | 24.5% | 24.5% | 24.5% |
| ASP per Bottle              |      |      |       | 46.2  | 47.8            | 49.4   | 51.1       | 52.8  | 54.6         | 56.4  | 58.3  | 60.3  | 62.3  |
| Pricing Growth (%)          |      |      |       |       | 7.6%            | 7.6%   | 7.6%       | 7.6%  | 7.6%         | 7.6%  | 7.6%  | 7.6%  | 7.6%  |
| FX Impact (%)               |      |      |       |       | 1.0%            | 0.0% ( | e in FY14E | 0.0%  | 0.0%         | 0.0%  | 0.0%  | 0.0%  | 0.0%  |
| Reported Pricing Growth (%) |      |      |       |       | 8.6%            | 7.6%   | 7.6%       | 7.6%  | 7.6%         | 7.6%  | 7.6%  | 7.6%  | 7.6%  |
| Greater China Sales         |      |      |       | 370   | 858             | 1,104  | 1,421      | 1,829 | 2,354        | 3,030 | 3,900 | 5,019 | 6,459 |
| Sales Growth (%)            |      |      |       | na    | 1 <b>32</b> .1% | 28.7%  | 28.7%      | 28.7% | 28.7%        | 28.7% | 28.7% | 28.7% | 28.7% |
| % of Sales (%)              |      |      |       | 2.8%  | 6.1%            | 7.6%   | 9.3%       | 11.4% | <b>14.0%</b> | 17.0% | 20.5% | 24.7% | 29.4% |

| _                           | FY10  | FY11  | FY12E | FY13E | FY14E | FY15E | FY16E | FY17E | FY18E | FY19E | FY20E | FY21E | FY22E |
|-----------------------------|-------|-------|-------|-------|-------|-------|-------|-------|-------|-------|-------|-------|-------|
| <u>Japan</u>                |       |       |       |       |       |       |       |       |       |       |       |       |       |
| Volume                      | 1,051 | 1,229 | 1,242 | 1,254 | 1,267 | 1,279 | 1,292 | 1,305 | 1,318 | 1,331 | 1,345 | 1,358 | 1,372 |
| Volume Growth (%)           |       | 17.0% | 1.0%  | 1.0%  | 1.0%  | 1.0%  | 1.0%  | 1.0%  | 1.0%  | 1.0%  | 1.0%  | 1.0%  | 1.0%  |
| ASP per Bottle              | 41.7  | 43.2  | 44.7  | 46.2  | 47.8  | 49.4  | 51.1  | 52.8  | 54.6  | 56.4  | 58.3  | 60.3  | 62.3  |
| Pricing Growth (%)          |       | 3.4%  | 3.4%  | 3.4%  | 3.4%  | 3.4%  | 3.4%  | 3.4%  | 3.4%  | 3.4%  | 3.4%  | 3.4%  | 3.4%  |
| FX Impact (%)               |       | 0.3%  | -0.8% | -0.7% | -0.1% | 0.0%  | -0.6% | 0.0%  | 0.0%  | 0.0%  | 0.0%  | 0.0%  | 0.0%  |
| Reported Pricing Growth (%) |       | 3.7%  | 2.6%  | 2.7%  | 3.3%  | 3.4%  | 2.7%  | 3.4%  | 3.4%  | 3.4%  | 3.4%  | 3.4%  | 3.4%  |
| Japan Sales                 | 701   | 851   | 888   | 927   | 968   | 1,011 | 1,055 | 1,102 | 1,151 | 1,201 | 1,254 | 1,310 | 1,367 |
| Sales Growth (%)            |       | 21.3% | 4.4%  | 4.4%  | 4.4%  | 4.4%  | 4.4%  | 4.4%  | 4.4%  | 4.4%  | 4.4%  | 4.4%  | 4.4%  |
| % of Sales (%)              | 7.0%  | 7.0%  | 7.1%  | 7.0%  | 6.9%  | 6.9%  | 6.9%  | 6.9%  | 6.8%  | 6.7%  | 6.6%  | 6.4%  | 6.2%  |

|                    | FY10   | FY11   | FY12E  | FY13E       | FY14E  | FY15E  | FY16E  | FY17E  | FY18E       | FY19E  | FY20E  | FY21E  | FY22E       |
|--------------------|--------|--------|--------|-------------|--------|--------|--------|--------|-------------|--------|--------|--------|-------------|
| <u>Total</u>       |        |        |        |             |        |        |        |        |             |        |        |        |             |
| Volume             | 53,000 | 62,000 | 62,000 | 62,000      | 62,000 | 62,000 | 62,000 | 62,000 | 62,000      | 62,000 | 62,000 | 62,000 | 62,000      |
| Volume Growth (%)  |        | 17.0%  | 0.0%   | 0.0%        | 0.0%   | 0.0%   | 0.0%   | 0.0%   | 0.0%        | 0.0%   | 0.0%   | 0.0%   | 0.0%        |
| ASP per Bottle     | 11.8   | 12.3   | 12.6   | 13.3        | 14.1   | 14.7   | 15.4   | 16.1   | 17.0        | 18.0   | 19.1   | 20.5   | 22.1        |
|                    | 11.0   | -      | -      |             |        |        | -      | -      | -           |        | -      |        |             |
| Pricing Growth (%) |        | 3.7%   | 3.1%   | 5.3%        | 5.8%   | 4.3%   | 4.6%   | 4.9%   | 5.3%        | 5.8%   | 6.4%   | 7.1%   | 7.9%        |
| Total Revenues     | 10,017 | 12,152 | 12,531 | 13,199      | 13,970 | 14,571 | 15,240 | 15,992 | 16,846      | 17,830 | 18,978 | 20,331 | 21,947      |
| Sales Growth (%)   |        | 21.3%  | 3.1%   | <b>5.3%</b> | 5.8%   | 4.3%   | 4.6%   | 4.9%   | <b>5.3%</b> | 5.8%   | 6.4%   | 7.1%   | <b>7.9%</b> |

# FINANCIALS

|                            | FY10  | FY11  | FY12E  | FY13E  | FY14E  | FY15E  | FY16E  | FY17E      | FY18E  | FY19E      | FY20E  | FY21E      | FY22E  |
|----------------------------|-------|-------|--------|--------|--------|--------|--------|------------|--------|------------|--------|------------|--------|
| Sales Mix                  |       |       |        |        |        |        |        |            |        |            |        |            |        |
| Resellers (US)             | 80%   | 80%   | 80%    | 77%    | 74%    | 73%    | 71%    | 70%        | 67%    | 65%        | 61%    | 58%        | 54%    |
| Direct Selling (US)        | 13%   | 13%   | 13%    | 13%    | 13%    | 12%    | 12%    | 70%<br>12% | 12%    | 05%<br>12% | 11%    | 58%<br>11% | 11%    |
| - · ·                      |       |       | 7%     |        |        |        |        | 7%         |        |            |        |            |        |
| Japan                      | 7%    | 7%    |        | 7%     | 7%     | 7%     | 7%     |            | 7%     | 7%         | 7%     | 6%         | 6%     |
| Greater China              | 0%    | 0%    | 0%     | 3%     | 6%     | 8%     | 9%     | 11%        | 14%    | 17%        | 21%    | 25%        | 29%    |
| Net Sales                  |       |       |        |        |        |        |        |            |        |            |        |            |        |
| Resellers (US)             | 8,014 | 9,722 | 10,007 | 10,209 | 10,391 | 10,642 | 10,886 | 11,117     | 11,330 | 11,517     | 11,668 | 11,771     | 11,810 |
| Direct Selling (US)        | 1,302 | 1,580 | 1,635  | 1,693  | 1,752  | 1,814  | 1,878  | 1,944      | 2,012  | 2,083      | 2,156  | 2,232      | 2,310  |
| Japan                      | 701   | 851   | 888    | 927    | 968    | 1,011  | 1,055  | 1,102      | 1,151  | 1,201      | 1,254  | 1,310      | 1,367  |
| Greater China              | -     | -     | -      | 370    | 858    | 1,104  | 1,421  | 1,829      | 2,354  | 3,030      | 3,900  | 5,019      | 6,459  |
| Operating Profit           |       |       |        |        |        |        |        |            |        |            |        |            |        |
| Resellers (US)             | 878   | 1,826 | 1,900  | 1,959  | 2,015  | 2,085  | 2,143  | 2,200      | 2,253  | 2,302      | 2,344  | 2,376      | 2,396  |
| Direct Selling (US)        | 148   | 308   | 322    | 337    | 353    | 369    | 383    | 399        | 415    | 432        | 449    | 467        | 486    |
| Japan                      | 114   | 237   | 249    | 262    | 276    | 290    | 304    | 318        | 333    | 349        | 366    | 384        | 402    |
| Greater China              | -     | -     | -      | 100    | 234    | 305    | 395    | 512        | 664    | 860        | 1,115  | 1,440      | 1,860  |
| Operating Margin by Region |       |       |        |        |        |        |        |            |        |            |        |            |        |
| Resellers (US)             | 11.0% | 18.8% | 19.0%  | 19.2%  | 19.4%  | 19.6%  | 19.7%  | 19.8%      | 19.9%  | 20.0%      | 20.1%  | 20.2%      | 20.3%  |
| Direct Selling (US)        | 11.4% | 19.5% | 19.7%  | 19.9%  | 20.1%  | 20.3%  | 20.4%  | 20.5%      | 20.6%  | 20.7%      | 20.8%  | 20.9%      | 21.0%  |
| Japan                      | 16.3% | 27.9% | 28.1%  | 28.3%  | 28.5%  | 28.7%  | 28.8%  | 28.9%      | 29.0%  | 29.1%      | 29.2%  | 29.3%      | 29.4%  |
| Greater China              |       |       |        | 27.0%  | 27.3%  | 27.6%  | 27.8%  | 28.0%      | 28.2%  | 28.4%      | 28.6%  | 28.7%      | 28.8%  |