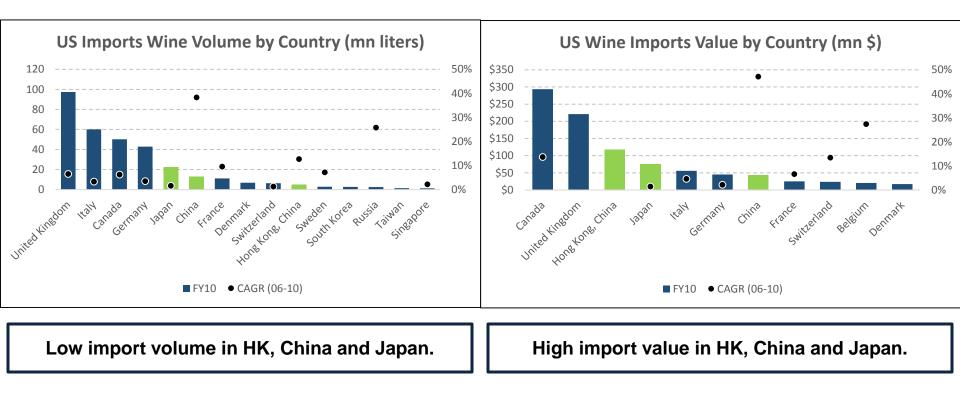

## US Wine Exports by Country

As a result, the average price per bottle in HK, China and Japan is high.

### **OVERALL CONCLUSIONS:**

- Premiumisation is prominent in the market.
- The Asian market is more fragmented than the US market resulting in a higher bargaining power for smaller producers.
- In addition to fast top-line growth, the Asian market is also very profitable.
- The average price per US imported bottle in Hong Kong, China and Japan is high.