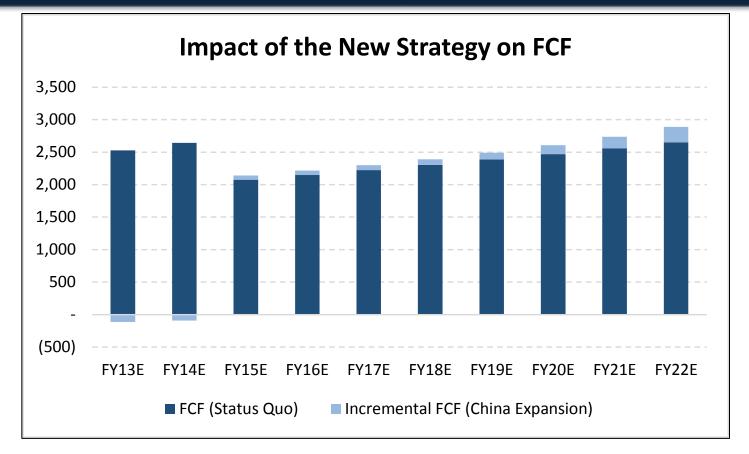

### **Expansion: Overall Financial Implications**

1- Due to the high growth, China is expected to represent 11% of sales in FY17E

2- Asia, which has smaller distributors, is expected to have higher margins

### Expansion: Overall Financial Implications

|                                   | FY13E | FY14E | FY15E | FY16E | FY17E | FY18E | FY19E | FY20E | FY21E | FY22E |
|-----------------------------------|-------|-------|-------|-------|-------|-------|-------|-------|-------|-------|
| FCF (Status Quo)                  | 2,528 | 2,643 | 2,076 | 2,150 | 2,226 | 2,305 | 2,387 | 2,471 | 2,559 | 2,650 |
| Incremental FCF (China Expansion) | (114) | (92)  | 67    | 68    | 74    | 85    | 105   | 137   | 180   | 241   |
| Impact (%)                        | -4.5% | -3.5% | 3.2%  | 3.2%  | 3.3%  | 3.7%  | 4.4%  | 5.5%  | 7.0%  | 9.1%  |

The strategy implementation will be a drag on short-term FCF, but overall, the company will be better positioned for the long-term.