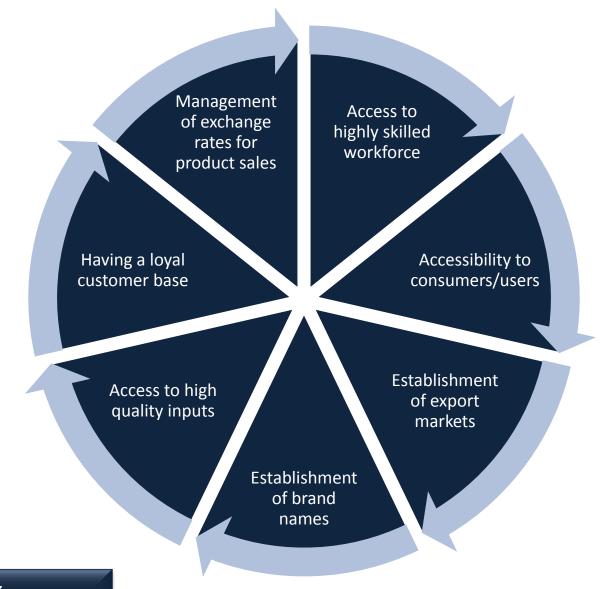

Beta

Below the Line Items

**Distribution: Key Statistics** 

Balance Sheet (Assets)

Balance Sheet (Liabilities & Shareholders' Equity)

**Cash Flow Statement** 

Valuation Summary: China Expansion

Valuation Summary: Status Quo

**Scenario Analysis** 

ANALYSIS

IMPLEMENTATION

# Global Wine Industry

### INDUSTRY

### **Region Specific**

- Industry Life Cycle
- Recession Impact

### Asia Pacific: most dynamic

- Fastest-growing region for wine globally
- Still light grape wine is quickly growing
- Higher-end offerings broke new sales records in HK and China
- Region's advanced drinking culture

### Domination of the Still Light Grape Wine

- Renewed interest in home consumption
- Western drinking habits
- Growing presence of New World wines

## **Key Success Factors**

### INDUSTRY



# Barriers to Entry

## INDUSTRY

### **INDUSTRY COMPETITION**



### **Direct Competition:**

- Other premium brand
- French wines are really strong internationally (48%)

#### **Indirect Competition:**

- High threat of substitutes
- Cultural impact
- Spirits, Beer, Other Wine Varieties

### **OTHER FACTORS**



### **Industry Concentration:**

- Market consolidation
- Power of big players

### **Regulation and Policy:**

- State regulated distributors
- Taxes and tariffs
- Advertising restrictions

### Life Cycle State:

- Different in each market
- Strong impact on industry

## US Wine Industry

### INDUSTRY

#### **US Wine Market**



#### **Attractive Market Overall:**

- 5.2% annual growth forecasted
- Premiumisation trends
- In 2010, US surpassed France as the world's largest win